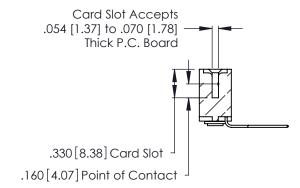

THIS IS A C.A.D. GENERATED DRAWING DO NOT MAKE MANUAL REVISIONS TO MASTER.

ISSUE NUMBER

ORIGINAL

1

**Contact Code 555** 

Contact Code 556

**Contact Code 558** 

**Contact Code 559** 

Contact Code 560

INSULATOR MATERIAL: THERMOPLASTIC POLYESTER, UL 94V-0 CONTACT MATERIAL; COPPER, NICKEL, TIN ALLOY CA-725 CONTACT PLATING: GOLD ON THE MATING AREA, TIN-LEAD

ON THE CONTACT TAILS, NICKEL UNDERPLATE

346/396 SERIES CARD EDGE CONNECTOR CONTACT CODE 555,556,558,559,560 DIMENSIONS

YOUR CONNECTION TO QUALITY & SERVICE

**EDAC INC** TORONTO, ONTARIO CANADA

THESE DRAWINGS AND SPECIFICATIONS ARE THE PROPERTY OF EDAC INC.,AND SHALL NOT BE REPRODUCED, OR COPIED OR USED AS THE BASIS FOR THE MANUFACTURE OR SALE OF APPARATUS WITHOUT WRITTEN PERMISSION.