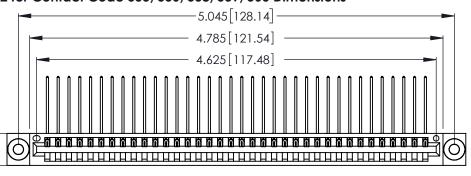

INSULATOR MATERIAL: THERMOPLASTIC POLYESTER, UL 94V-0 CONTACT MATERIAL; COPPER, NICKEL, TIN ALLOY CA-725

CONTACT PLATING: GOLD ON THE MATING AREA, TIN-LEAD ON THE CONTACT TAILS, NICKEL UNDERPLATE

346/396 SERIES CARD EDGE CONNECTOR PART NUMBER: 346-036-559-103