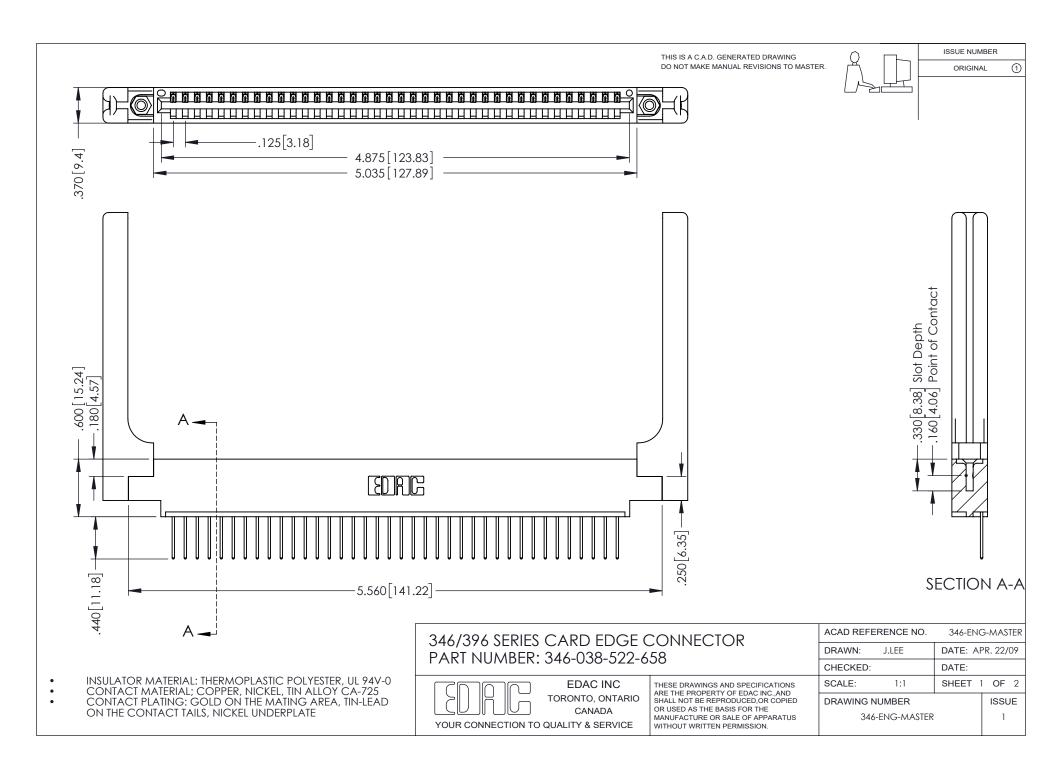

## **Contact Code 556**

INSULATOR MATERIAL: THERMOPLASTIC POLYESTER, UL 94V-0 CONTACT MATERIAL; COPPER, NICKEL, TIN ALLOY CA-725 CONTACT PLATING: GOLD ON THE MATING AREA, TIN-LEAD

ON THE CONTACT TAILS, NICKEL UNDERPLATE

## 346/396 SERIES CARD EDGE CONNECTOR CONTACT CODE 555,556,558,559,560 DIMENSIONS

YOUR CONNECTION TO QUALITY & SERVICE

**EDAC INC** TORONTO, ONTARIO CANADA

THESE DRAWINGS AND SPECIFICATIONS ARE THE PROPERTY OF EDAC INC.,AND SHALL NOT BE REPRODUCED, OR COPIED OR USED AS THE BASIS FOR THE MANUFACTURE OR SALE OF APPARATUS WITHOUT WRITTEN PERMISSION.