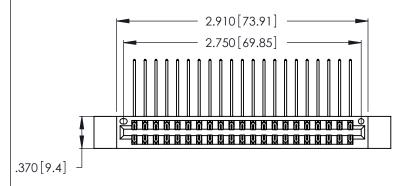

Contact Dimensions:
559-90 Degree Bend (Code 541 Contacts)
See Sheet 2 for Contact Code 555, 556, 558, 559, 560 Dimensions

THIS IS A C.A.D. GENERATED DRAWING DO NOT MAKE MANUAL REVISIONS TO MASTER.

- INSULATOR MATERIAL: THERMOPLASTIC POLYESTER, UL 94V-0 CONTACT MATERIAL; COPPER, NICKEL, TIN ALLOY CA-725
- CONTACT PLATING: GOLD ON THE MATING AREA, TIN-LEAD ON THE CONTACT TAILS, NICKEL UNDERPLATE

| 346/396 SERIES CARD EDGE CONNECTOR |
|------------------------------------|
| PART NUMBER: 346-042-559-812       |

YOUR CONNECTION TO QUALITY & SERVICE

**EDAC INC** TORONTO, ONTARIO CANADA

THESE DRAWINGS AND SPECIFICATIONS ARE THE PROPERTY OF EDAC INC., AND SHALL NOT BE REPRODUCED, OR COPIED OR USED AS THE BASIS FOR THE MANUFACTURE OR SALE OF APPARATUS WITHOUT WRITTEN PERMISSION.