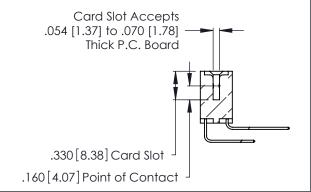

THIS IS A C.A.D. GENERATED DRAWING DO NOT MAKE MANUAL REVISIONS TO MASTER.

ISSUE NUMBER

ORIGINAL

1

**Contact Code 555** 

Contact Code 556

**Contact Code 558** 

**Contact Code 559** 

**Contact Code 560** 

INSULATOR MATERIAL: THERMOPLASTIC POLYESTER, UL 94V-0 CONTACT MATERIAL; COPPER, NICKEL, TIN ALLOY CA-725 CONTACT PLATING: GOLD ON THE MATING AREA, TIN-LEAD

ON THE CONTACT TAILS, NICKEL UNDERPLATE

346/396 SERIES CARD EDGE CONNECTOR CONTACT CODE 555,556,558,559,560 DIMENSIONS

YOUR CONNECTION TO QUALITY & SERVICE

**EDAC INC** TORONTO, ONTARIO CANADA

THESE DRAWINGS AND SPECIFICATIONS ARE THE PROPERTY OF EDAC INC.,AND SHALL NOT BE REPRODUCED, OR COPIED OR USED AS THE BASIS FOR THE MANUFACTURE OR SALE OF APPARATUS WITHOUT WRITTEN PERMISSION.