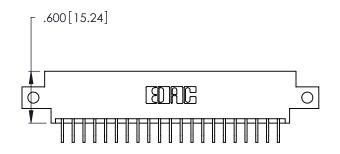

| 346/396 SERIES CARD EDGE CONNECTOR |
|------------------------------------|
| PART NUMBER: 346-042-559-812       |

YOUR CONNECTION TO QUALITY & SERVICE

**EDAC INC** TORONTO, ONTARIO CANADA

THESE DRAWINGS AND SPECIFICATIONS ARE THE PROPERTY OF EDAC INC., AND SHALL NOT BE REPRODUCED, OR COPIED OR USED AS THE BASIS FOR THE MANUFACTURE OR SALE OF APPARATUS WITHOUT WRITTEN PERMISSION.

| ACAD REFERENCE NO. |  | 346-ENG-MASTER |           |
|--------------------|--|----------------|-----------|
| DRAWN: J.LEE       |  | DATE: AF       | PR. 22/09 |
| CHECKED:           |  | DATE:          |           |
| SCALE: N.T.S       |  | SHEET          | OF 2      |
| DRAWING NUMBER     |  | ISSUE          |           |
| 346-ENG-MASTER     |  |                | 1         |
|                    |  |                |           |