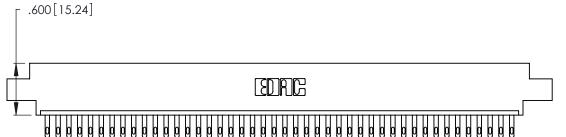

346/396 SERIES CARD EDGE CONNECTOR CONTACT CODE 555,556,558,559,560 DIMENSIONS

YOUR CONNECTION TO QUALITY & SERVICE

**EDAC INC** TORONTO, ONTARIO CANADA

THESE DRAWINGS AND SPECIFICATIONS ARE THE PROPERTY OF EDAC INC.,AND SHALL NOT BE REPRODUCED, OR COPIED OR USED AS THE BASIS FOR THE MANUFACTURE OR SALE OF APPARATUS WITHOUT WRITTEN PERMISSION.

| <u>.</u> | ACAD REFERENCE NO. | 346-ENG-MASTER   |  |
|----------|--------------------|------------------|--|
|          | DRAWN: J.LEE       | DATE: APR. 22/09 |  |
|          | CHECKED:           | DATE:            |  |
|          | SCALE: 1:1         | SHEET 2 OF 2     |  |
|          | DRAWING NUMBER     | ISSUE            |  |
|          | 346-ENG-MASTER     | 1                |  |