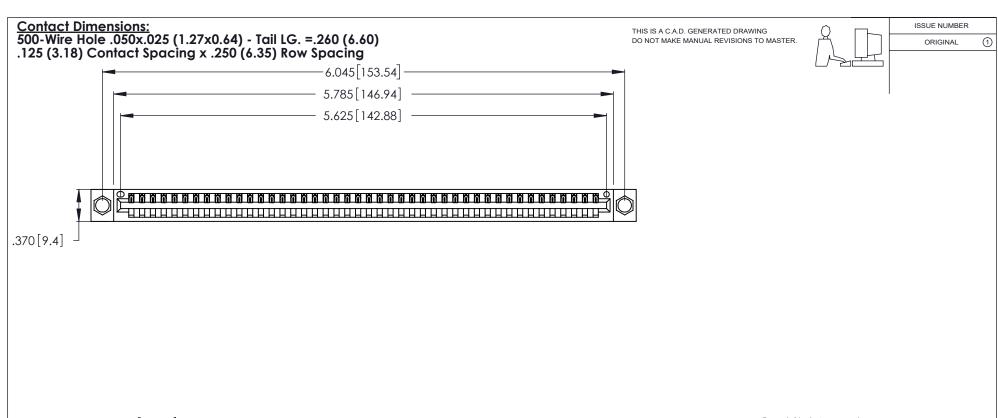

| 346/396 SERIES CARD EDGE CONNECTOR |
|------------------------------------|
| PART NUMBER: 346-044-500-604       |

YOUR CONNECTION TO QUALITY & SERVICE

**EDAC INC** TORONTO, ONTARIO CANADA

THESE DRAWINGS AND SPECIFICATIONS ARE THE PROPERTY OF EDAC INC.,AND SHALL NOT BE REPRODUCED, OR COPIED OR USED AS THE BASIS FOR THE MANUFACTURE OR SALE OF APPARATUS WITHOUT WRITTEN PERMISSION.

| ACAD REFERENCE NO. |       | 346-ENG  | G-MASTER  |
|--------------------|-------|----------|-----------|
| DRAWN:             | J.LEE | DATE: AF | PR. 22/09 |
| CHECKED:           |       | DATE:    |           |
| SCALE:             | N.T.S | SHEET    | OF 2      |
| DRAWING NUMBER     |       | ISSUE    |           |
| 346-ENG-MASTER     |       |          | 1         |

THIS IS A C.A.D. GENERATED DRAWING DO NOT MAKE MANUAL REVISIONS TO MASTER.

ISSUE NUMBER

ORIGINAL

1

**Contact Code 555** 

Contact Code 556

**Contact Code 558** 

**Contact Code 559** 