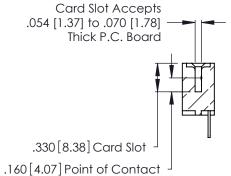

Contact Code 560

INSULATOR MATERIAL: THERMOPLASTIC POLYESTER, UL 94V-0 CONTACT MATERIAL; COPPER, NICKEL, TIN ALLOY CA-725 CONTACT PLATING: GOLD ON THE MATING AREA, TIN-LEAD

ON THE CONTACT TAILS, NICKEL UNDERPLATE