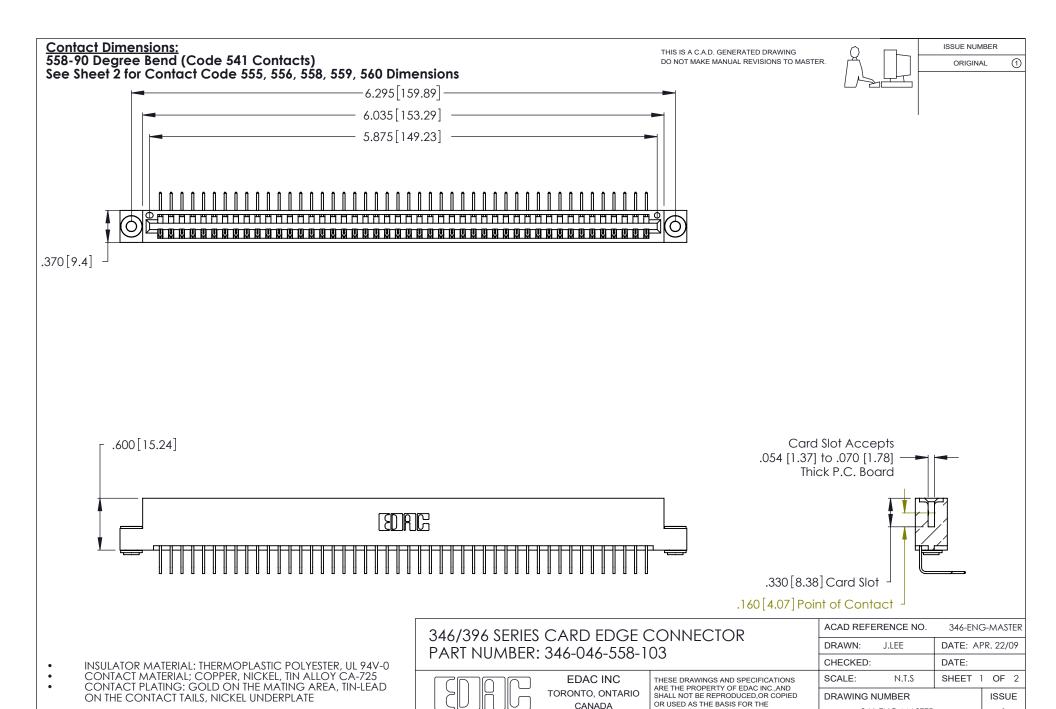

YOUR CONNECTION TO QUALITY & SERVICE

346-ENG-MASTER

MANUFACTURE OR SALE OF APPARATUS

WITHOUT WRITTEN PERMISSION.

THIS IS A C.A.D. GENERATED DRAWING DO NOT MAKE MANUAL REVISIONS TO MASTER.

ISSUE NUMBER

ORIGINAL

1

**Contact Code 555** 

Contact Code 556

**Contact Code 558** 

**Contact Code 559** 

**Contact Code 560** 

INSULATOR MATERIAL: THERMOPLASTIC POLYESTER, UL 94V-0 CONTACT MATERIAL; COPPER, NICKEL, TIN ALLOY CA-725 CONTACT PLATING: GOLD ON THE MATING AREA, TIN-LEAD

ON THE CONTACT TAILS, NICKEL UNDERPLATE

346/396 SERIES CARD EDGE CONNECTOR CONTACT CODE 555,556,558,559,560 DIMENSIONS

YOUR CONNECTION TO QUALITY & SERVICE

**EDAC INC** TORONTO, ONTARIO CANADA

THESE DRAWINGS AND SPECIFICATIONS ARE THE PROPERTY OF EDAC INC.,AND SHALL NOT BE REPRODUCED, OR COPIED OR USED AS THE BASIS FOR THE MANUFACTURE OR SALE OF APPARATUS WITHOUT WRITTEN PERMISSION.