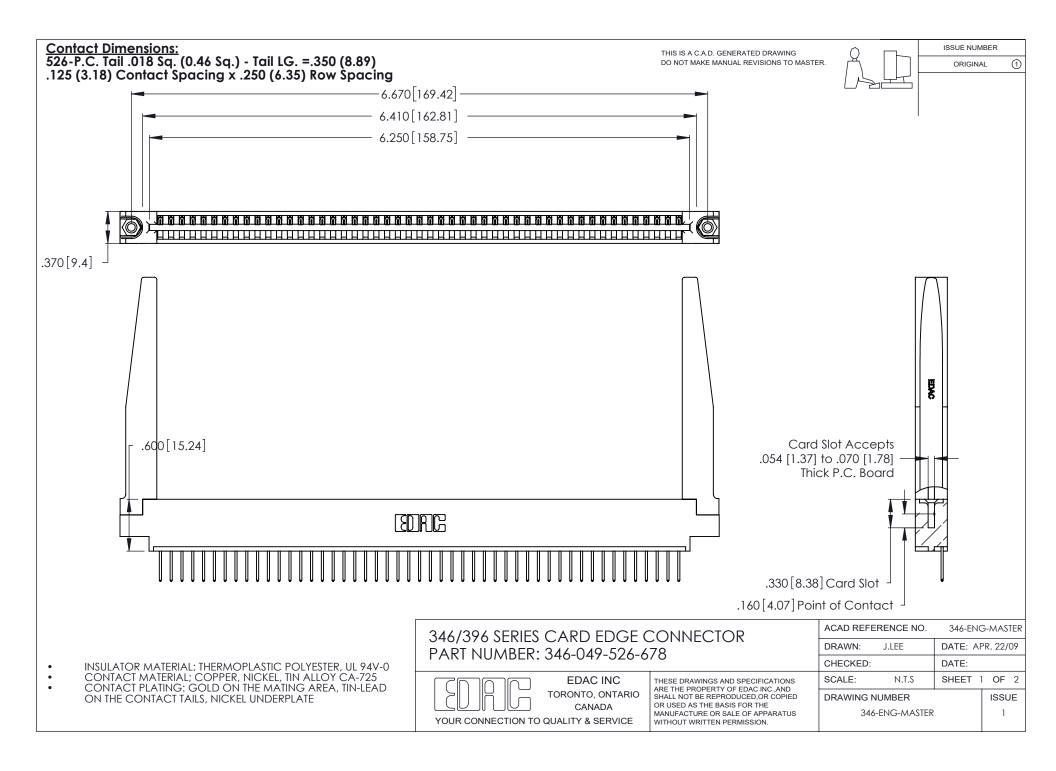

THIS IS A C.A.D. GENERATED DRAWING DO NOT MAKE MANUAL REVISIONS TO MASTER.

ISSUE NUMBER

ORIGINAL

1

**Contact Code 555** 

Contact Code 556

**Contact Code 558** 

**Contact Code 559** 

Contact Code 560

INSULATOR MATERIAL: THERMOPLASTIC POLYESTER, UL 94V-0 CONTACT MATERIAL; COPPER, NICKEL, TIN ALLOY CA-725 CONTACT PLATING: GOLD ON THE MATING AREA, TIN-LEAD

ON THE CONTACT TAILS, NICKEL UNDERPLATE

346/396 SERIES CARD EDGE CONNECTOR CONTACT CODE 555,556,558,559,560 DIMENSIONS

YOUR CONNECTION TO QUALITY & SERVICE

**EDAC INC** TORONTO, ONTARIO CANADA

THESE DRAWINGS AND SPECIFICATIONS ARE THE PROPERTY OF EDAC INC.,AND SHALL NOT BE REPRODUCED, OR COPIED OR USED AS THE BASIS FOR THE MANUFACTURE OR SALE OF APPARATUS WITHOUT WRITTEN PERMISSION.