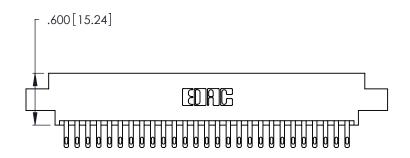

ISSUE NUMBER ORIGINAL 1

Card Slot Accepts .054 [1.37] to .070 [1.78] Thick P.C. Board .330 [8.38] Card Slot .160 [4.07] Point of Contact

- INSULATOR MATERIAL: THERMOPLASTIC POLYESTER, UL 94V-0 CONTACT MATERIAL; COPPER, NICKEL, TIN\_ALLOY CA-725
- CONTACT PLATING: GOLD ON THE MATING AREA, TIN-LEAD ON THE CONTACT TAILS, NICKEL UNDERPLATE

| 346/396 SERIES CARD EDGE CONNECTOR |
|------------------------------------|
| PART NUMBER: 346-054-500-802       |

**EDAC INC** TORONTO, ONTARIO CANADA

THESE DRAWINGS AND SPECIFICATIONS ARE THE PROPERTY OF EDAC INC.,AND SHALL NOT BE REPRODUCED, OR COPIED OR USED AS THE BASIS FOR THE MANUFACTURE OR SALE OF APPARATUS WITHOUT WRITTEN PERMISSION.