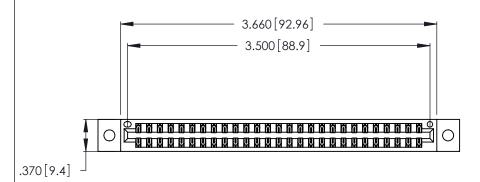

| 346/396 SERIES CARD EDGE CONNECTOR |
|------------------------------------|
| PART NUMBER: 346-054-500-802       |

**EDAC INC** TORONTO, ONTARIO CANADA

THESE DRAWINGS AND SPECIFICATIONS ARE THE PROPERTY OF EDAC INC.,AND SHALL NOT BE REPRODUCED, OR COPIED OR USED AS THE BASIS FOR THE MANUFACTURE OR SALE OF APPARATUS WITHOUT WRITTEN PERMISSION.

ISSUE NUMBER ORIGINAL 1

Card Slot Accepts .054 [1.37] to .070 [1.78] Thick P.C. Board .330 [8.38] Card Slot .160 [4.07] Point of Contact

- INSULATOR MATERIAL: THERMOPLASTIC POLYESTER, UL 94V-0 CONTACT MATERIAL; COPPER, NICKEL, TIN\_ALLOY CA-725
- CONTACT PLATING: GOLD ON THE MATING AREA, TIN-LEAD ON THE CONTACT TAILS, NICKEL UNDERPLATE