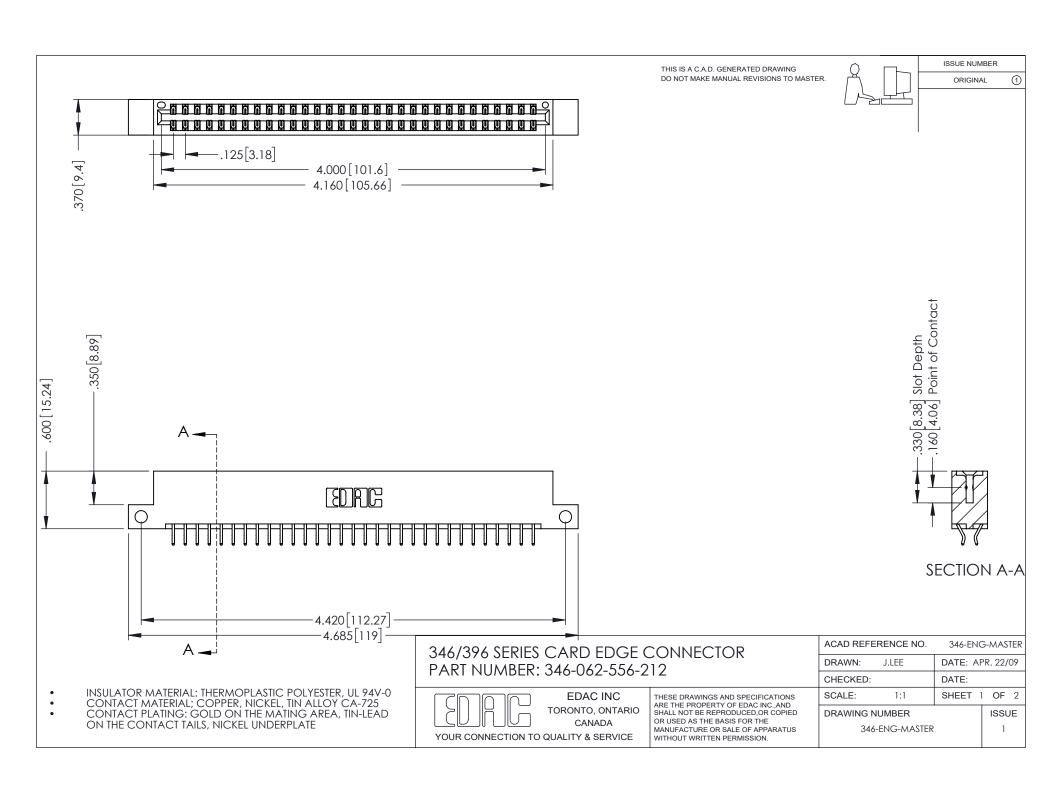

THIS IS A C.A.D. GENERATED DRAWING DO NOT MAKE MANUAL REVISIONS TO MASTER.

ORIGINAL 1

ISSUE NUMBER

**Contact Code 555** 

**Contact Code 556** 

INSULATOR MATERIAL: THERMOPLASTIC POLYESTER, UL 94V-0 CONTACT MATERIAL; COPPER, NICKEL, TIN ALLOY CA-725 CONTACT PLATING: GOLD ON THE MATING AREA, TIN-LEAD

ON THE CONTACT TAILS, NICKEL UNDERPLATE

## 346/396 SERIES CARD EDGE CONNECTOR CONTACT CODE 555,556,558,559,560 DIMENSIONS

YOUR CONNECTION TO QUALITY & SERVICE

**EDAC INC** TORONTO, ONTARIO CANADA

THESE DRAWINGS AND SPECIFICATIONS ARE THE PROPERTY OF EDAC INC.,AND SHALL NOT BE REPRODUCED, OR COPIED OR USED AS THE BASIS FOR THE MANUFACTURE OR SALE OF APPARATUS WITHOUT WRITTEN PERMISSION.