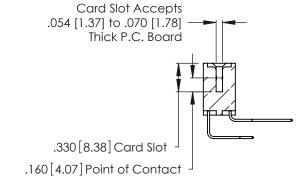

THIS IS A C.A.D. GENERATED DRAWING DO NOT MAKE MANUAL REVISIONS TO MASTER.

ISSUE NUMBER

ORIGINAL

1

**Contact Code 555** 

Contact Code 556

**Contact Code 558** 

**Contact Code 559** 

**Contact Code 560** 

INSULATOR MATERIAL: THERMOPLASTIC POLYESTER, UL 94V-0 CONTACT MATERIAL; COPPER, NICKEL, TIN ALLOY CA-725 CONTACT PLATING: GOLD ON THE MATING AREA, TIN-LEAD

ON THE CONTACT TAILS, NICKEL UNDERPLATE

346/396 SERIES CARD EDGE CONNECTOR CONTACT CODE 555,556,558,559,560 DIMENSIONS

YOUR CONNECTION TO QUALITY & SERVICE

**EDAC INC** TORONTO, ONTARIO CANADA

THESE DRAWINGS AND SPECIFICATIONS ARE THE PROPERTY OF EDAC INC.,AND SHALL NOT BE REPRODUCED, OR COPIED OR USED AS THE BASIS FOR THE MANUFACTURE OR SALE OF APPARATUS WITHOUT WRITTEN PERMISSION.