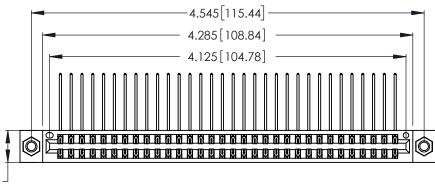

Contact Dimensions:
558-90 Degree Bend (Code 541 Contacts)
See Sheet 2 for Contact Code 555, 556, 558, 559, 560 Dimensions

.370 [9.4]

.600 [15.24] EDING THIS IS A C.A.D. GENERATED DRAWING DO NOT MAKE MANUAL REVISIONS TO MASTER.

- INSULATOR MATERIAL: THERMOPLASTIC POLYESTER, UL 94V-0 CONTACT MATERIAL; COPPER, NICKEL, TIN ALLOY CA-725
- CONTACT PLATING: GOLD ON THE MATING AREA, TIN-LEAD ON THE CONTACT TAILS, NICKEL UNDERPLATE

| ( | 346/396 SERIES CARD EDGE CONNECTOR |
|---|------------------------------------|
| I | PART NUMBER: 346-064-558-207       |

**EDAC INC** TORONTO, ONTARIO CANADA

THESE DRAWINGS AND SPECIFICATIONS ARE THE PROPERTY OF EDAC INC.,AND SHALL NOT BE REPRODUCED, OR COPIED OR USED AS THE BASIS FOR THE MANUFACTURE OR SALE OF APPARATUS WITHOUT WRITTEN PERMISSION.

| ACAD REFERENC  | E NO.  | 346-EN   | G-MASTER  |
|----------------|--------|----------|-----------|
| DRAWN: J.LEE   |        | DATE: Al | PR. 22/09 |
| CHECKED:       |        | DATE:    |           |
| SCALE: N       | .T.S   | SHEET    | 1 OF 2    |
| DRAWING NUMBER |        |          | ISSUE     |
| 346-ENG-       | MASTER |          | 1         |
|                |        |          |           |