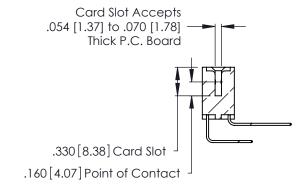

THIS IS A C.A.D. GENERATED DRAWING DO NOT MAKE MANUAL REVISIONS TO MASTER.

ISSUE NUMBER

ORIGINAL

1

**Contact Code 555** 

Contact Code 556

**Contact Code 558** 

**Contact Code 559** 

**Contact Code 560** 

INSULATOR MATERIAL: THERMOPLASTIC POLYESTER, UL 94V-0 CONTACT MATERIAL; COPPER, NICKEL, TIN ALLOY CA-725 CONTACT PLATING: GOLD ON THE MATING AREA, TIN-LEAD ON THE CONTACT TAILS, NICKEL UNDERPLATE

346/396 SERIES CARD EDGE CONNECTOR CONTACT CODE 555,556,558,559,560 DIMENSIONS

YOUR CONNECTION TO QUALITY & SERVICE

**EDAC INC** TORONTO, ONTARIO CANADA

THESE DRAWINGS AND SPECIFICATIONS ARE THE PROPERTY OF EDAC INC.,AND SHALL NOT BE REPRODUCED, OR COPIED OR USED AS THE BASIS FOR THE MANUFACTURE OR SALE OF APPARATUS WITHOUT WRITTEN PERMISSION.