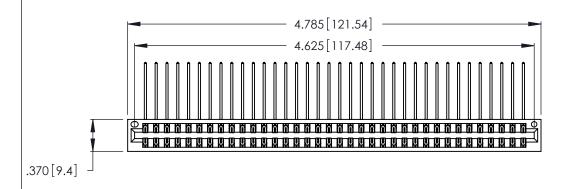

Contact Dimensions:
558-90 Degree Bend (Code 541 Contacts)
See Sheet 2 for Contact Code 555, 556, 558, 559, 560 Dimensions

THIS IS A C.A.D. GENERATED DRAWING DO NOT MAKE MANUAL REVISIONS TO MASTER.

- INSULATOR MATERIAL: THERMOPLASTIC POLYESTER, UL 94V-0 CONTACT MATERIAL; COPPER, NICKEL, TIN ALLOY CA-725
- CONTACT PLATING: GOLD ON THE MATING AREA, TIN-LEAD ON THE CONTACT TAILS, NICKEL UNDERPLATE

| 346/396 SERIES CARD EDGE CONNECTOR |
|------------------------------------|
| PART NUMBER: 346-072-558-201       |

**EDAC INC** TORONTO, ONTARIO CANADA

THESE DRAWINGS AND SPECIFICATIONS ARE THE PROPERTY OF EDAC INC., AND SHALL NOT BE REPRODUCED, OR COPIED OR USED AS THE BASIS FOR THE MANUFACTURE OR SALE OF APPARATUS WITHOUT WRITTEN PERMISSION.