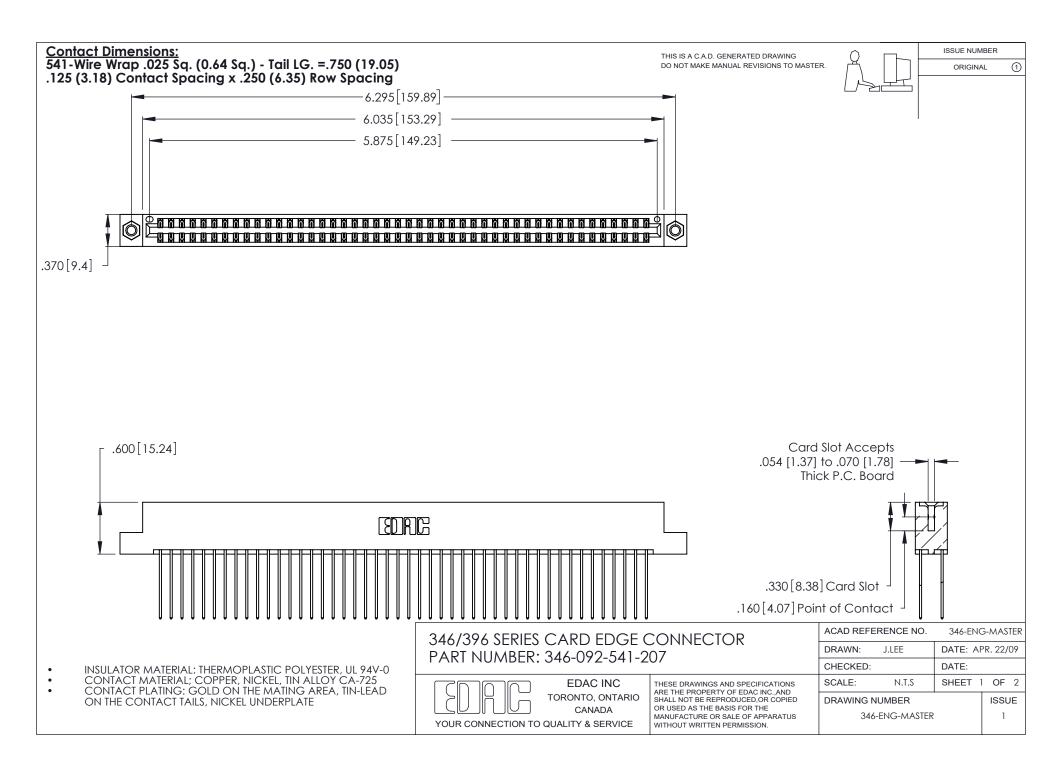

THIS IS A C.A.D. GENERATED DRAWING DO NOT MAKE MANUAL REVISIONS TO MASTER.

ISSUE NUMBER

ORIGINAL

1

**Contact Code 555** 

Contact Code 556

**Contact Code 558** 

**Contact Code 559** 

Contact Code 560

INSULATOR MATERIAL: THERMOPLASTIC POLYESTER, UL 94V-0 CONTACT MATERIAL; COPPER, NICKEL, TIN ALLOY CA-725 CONTACT PLATING: GOLD ON THE MATING AREA, TIN-LEAD

ON THE CONTACT TAILS, NICKEL UNDERPLATE

346/396 SERIES CARD EDGE CONNECTOR CONTACT CODE 555,556,558,559,560 DIMENSIONS

YOUR CONNECTION TO QUALITY & SERVICE

**EDAC INC** TORONTO, ONTARIO CANADA

THESE DRAWINGS AND SPECIFICATIONS ARE THE PROPERTY OF EDAC INC.,AND SHALL NOT BE REPRODUCED, OR COPIED OR USED AS THE BASIS FOR THE MANUFACTURE OR SALE OF APPARATUS WITHOUT WRITTEN PERMISSION.