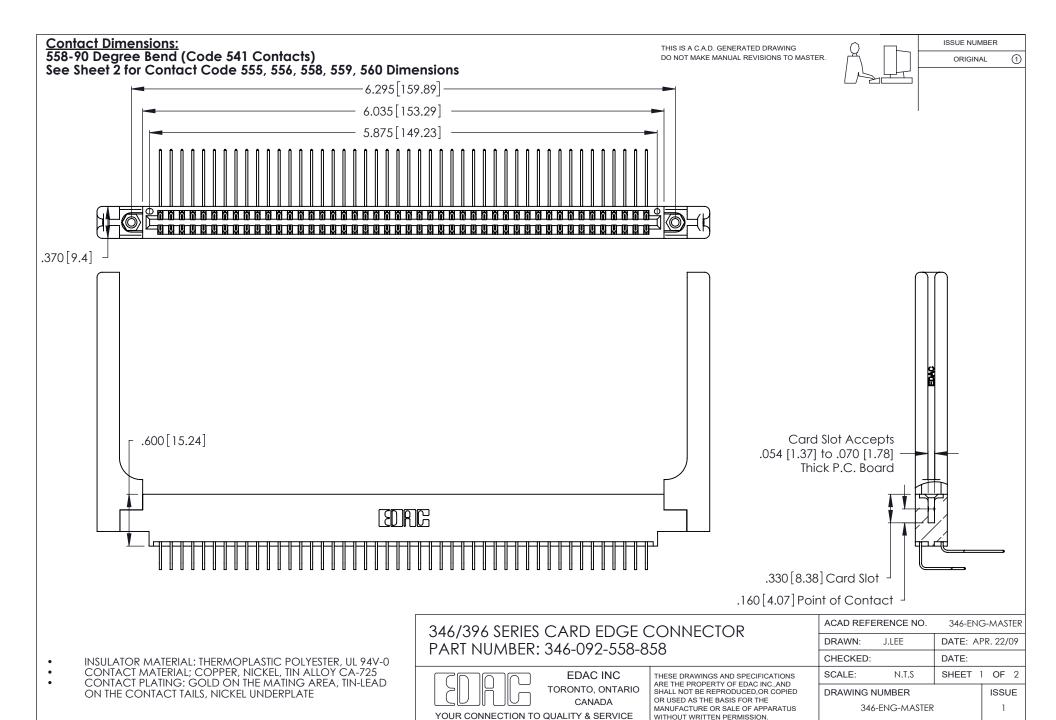

THIS IS A C.A.D. GENERATED DRAWING DO NOT MAKE MANUAL REVISIONS TO MASTER.

ISSUE NUMBER

ORIGINAL

1

**Contact Code 555** 

Contact Code 556

**Contact Code 558** 

**Contact Code 559** 

Contact Code 560

INSULATOR MATERIAL: THERMOPLASTIC POLYESTER, UL 94V-0 CONTACT MATERIAL; COPPER, NICKEL, TIN ALLOY CA-725 CONTACT PLATING: GOLD ON THE MATING AREA, TIN-LEAD

ON THE CONTACT TAILS, NICKEL UNDERPLATE

346/396 SERIES CARD EDGE CONNECTOR CONTACT CODE 555,556,558,559,560 DIMENSIONS

YOUR CONNECTION TO QUALITY & SERVICE

**EDAC INC** TORONTO, ONTARIO CANADA

THESE DRAWINGS AND SPECIFICATIONS ARE THE PROPERTY OF EDAC INC.,AND SHALL NOT BE REPRODUCED, OR COPIED OR USED AS THE BASIS FOR THE MANUFACTURE OR SALE OF APPARATUS WITHOUT WRITTEN PERMISSION.