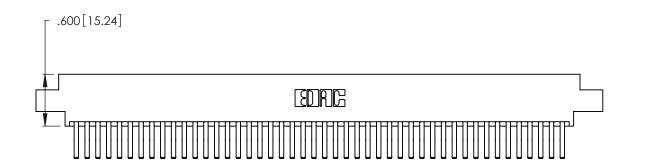

Contact Dimensions:
560-Extender Board Bend (Code 523 Contacts)
See Sheet 2 for Contact Code 555, 556, 558, 559, 560 Dimensions

THIS IS A C.A.D. GENERATED DRAWING DO NOT MAKE MANUAL REVISIONS TO MASTER.

ISSUE NUMBER

ORIGINAL

1

INSULATOR MATERIAL: THERMOPLASTIC POLYESTER, UL 94V-0 CONTACT MATERIAL; COPPER, NICKEL, TIN\_ALLOY CA-725

CONTACT PLATING: GOLD ON THE MATING AREA, TIN-LEAD ON THE CONTACT TAILS, NICKEL UNDERPLATE