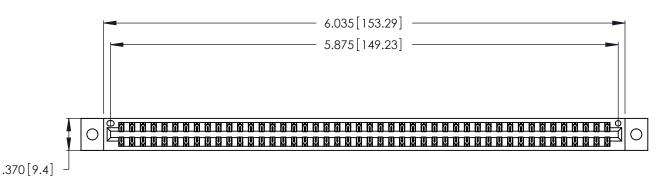

346/396 SERIES CARD EDGE CONNECTOR PART NUMBER: 346-092-560-802

YOUR CONNECTION TO QUALITY & SERVICE

**EDAC INC** TORONTO, ONTARIO CANADA

THESE DRAWINGS AND SPECIFICATIONS ARE THE PROPERTY OF EDAC INC., AND SHALL NOT BE REPRODUCED, OR COPIED OR USED AS THE BASIS FOR THE MANUFACTURE OR SALE OF APPARATUS WITHOUT WRITTEN PERMISSION.

|  | ACAD REFERENCE NO. |       | 346-ENG-MASTER   |       |
|--|--------------------|-------|------------------|-------|
|  | DRAWN:             | J.LEE | DATE: APR. 22/09 |       |
|  | CHECKED:           |       | DATE:            |       |
|  | SCALE:             | N.T.S | SHEET            | OF 2  |
|  | DRAWING NUMBER     |       |                  | ISSUE |
|  | 346-ENG-MASTER     |       |                  | 1     |