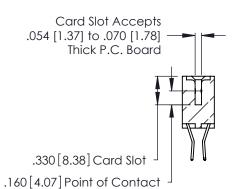

THIS IS A C.A.D. GENERATED DRAWING DO NOT MAKE MANUAL REVISIONS TO MASTER.

ISSUE NUMBER

ORIGINAL

1

**Contact Code 555** 

Contact Code 556

**Contact Code 558** 

**Contact Code 559** 

Contact Code 560

INSULATOR MATERIAL: THERMOPLASTIC POLYESTER, UL 94V-0 CONTACT MATERIAL; COPPER, NICKEL, TIN ALLOY CA-725 CONTACT PLATING: GOLD ON THE MATING AREA, TIN-LEAD

ON THE CONTACT TAILS, NICKEL UNDERPLATE

346/396 SERIES CARD EDGE CONNECTOR CONTACT CODE 555,556,558,559,560 DIMENSIONS

YOUR CONNECTION TO QUALITY & SERVICE

**EDAC INC** TORONTO, ONTARIO CANADA

THESE DRAWINGS AND SPECIFICATIONS ARE THE PROPERTY OF EDAC INC.,AND SHALL NOT BE REPRODUCED, OR COPIED OR USED AS THE BASIS FOR THE MANUFACTURE OR SALE OF APPARATUS WITHOUT WRITTEN PERMISSION.