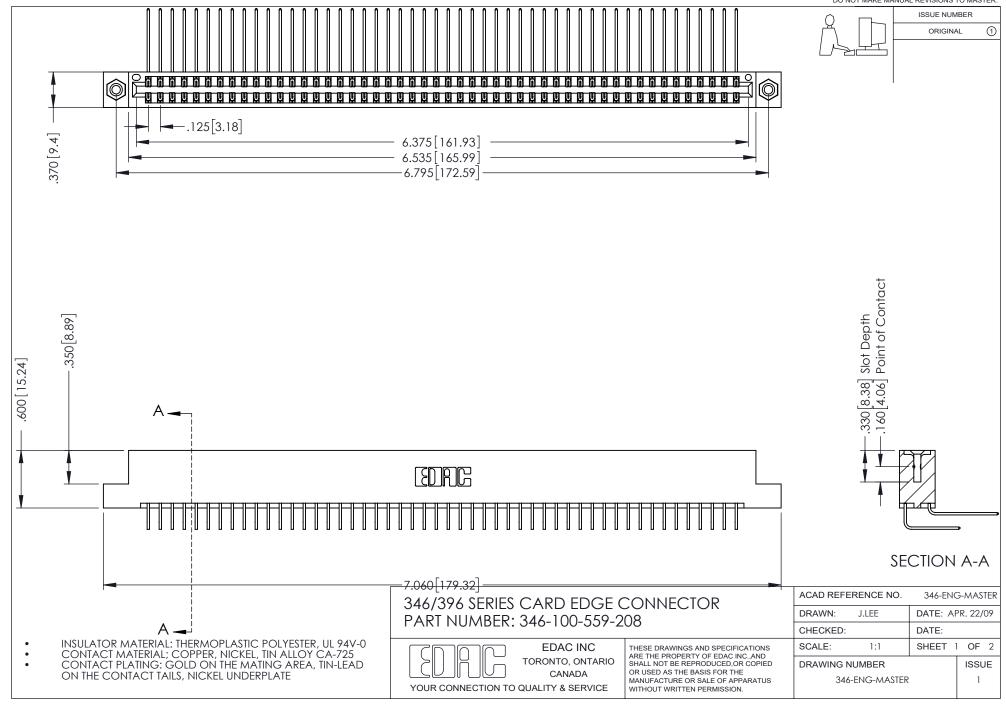

## **Contact Code 556**

INSULATOR MATERIAL: THERMOPLASTIC POLYESTER, UL 94V-0 CONTACT MATERIAL; COPPER, NICKEL, TIN ALLOY CA-725 CONTACT PLATING: GOLD ON THE MATING AREA, TIN-LEAD

ON THE CONTACT TAILS, NICKEL UNDERPLATE

## 346/396 SERIES CARD EDGE CONNECTOR CONTACT CODE 555,556,558,559,560 DIMENSIONS

YOUR CONNECTION TO QUALITY & SERVICE

**EDAC INC** TORONTO, ONTARIO CANADA

THESE DRAWINGS AND SPECIFICATIONS ARE THE PROPERTY OF EDAC INC.,AND SHALL NOT BE REPRODUCED, OR COPIED OR USED AS THE BASIS FOR THE MANUFACTURE OR SALE OF APPARATUS WITHOUT WRITTEN PERMISSION.