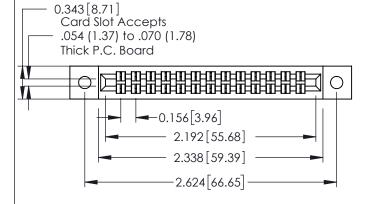

**Mounting Option** 

**Contact Detail** 

02-.128 (3.25) Dia. Mounting Holes

500-Wire Hole .087x.013(2.21x0.33) - Tail LG.=.282(7.16) .156 [3.96] Contact Spacing x .140 [3.56] Row Spacing

**See Accompanying Page for: Mounting Options** 

0.295[7.49] Card Slot

305 Assembly

0.090 [2.29] Point of Contact