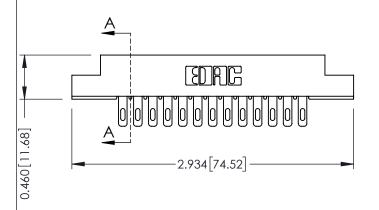

**Mounting Option** 

**Contact Detail** 

02-.128 (3.25) Dia. Mounting Holes

500-Wire Hole .087x.013(2.21x0.33) - Tail LG.=.282(7.16) .156 [3.96] Contact Spacing x .140 [3.56] Row Spacing

**See Accompanying Page for: Mounting Options** 