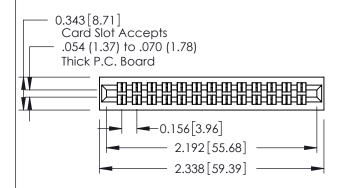

**Mounting Option** 

Contact Detail

01-No Mounting Lugs

521-P.C. Tail .037x.013(0.94x0.33) - Tail LG.=.125(3.18) .156 [3.96] Contact Spacing x .140 [3.56] Row Spacing THIS IS A C.A.D. GENERATED DRAWING

1220E NOMBER