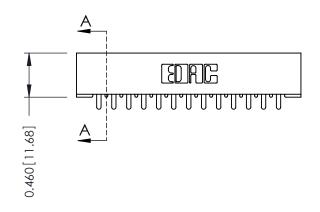

**Mounting Option** 

Contact Detail

01-No Mounting Lugs

521-P.C. Tail .037x.013(0.94x0.33) - Tail LG.=.125(3.18) .156 [3.96] Contact Spacing x .140 [3.56] Row Spacing THIS IS A C.A.D. GENERATED DRAWING

1220E NOMBER