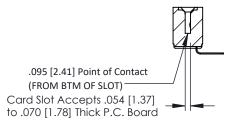

## **See Accompanying Pages for:**

- Contact Bend Details
- Mounting Options

SECTION A-A

| 307 / 357 Card Edge Connector<br>Part Number: 357-006-559-104 |                                                                                                                                                                                                 | ACAD REFERENCE NO. 307 ENG MASTER |            |          |          |
|---------------------------------------------------------------|-------------------------------------------------------------------------------------------------------------------------------------------------------------------------------------------------|-----------------------------------|------------|----------|----------|
|                                                               |                                                                                                                                                                                                 | DRAWN:                            | J.LEE      | DATE: AU | G. 11/09 |
|                                                               |                                                                                                                                                                                                 | CHECKED:                          |            | DATE:    |          |
| CANADA CANADA                                                 | THESE DRAWINGS AND SPECIFICATIONS ARE THE PROPERTY OF EDAC INC.,AND SHALL NOT BE REPRODUCED,OR COPIED OR USED AS THE BASIS FOR THE MANUFACTURE OR SALE OF APPARATUS WITHOUT WRITTEN PERMISSION. | SCALE: 1                          | NTS        | SHEET    | 1 OF 3   |
|                                                               |                                                                                                                                                                                                 | DRAWING N                         | NUMBER     |          | ISSUE    |
|                                                               |                                                                                                                                                                                                 | 30                                | 7 Assembly |          | 1        |