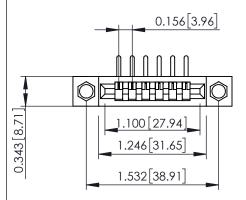

Mounting Option .156 (3.96) Dia. Mounting Holes **Contact Detail** 

90 Degree Bend (Code 527 Contacts)

.156 [3.96] Contact Spacing x .200 [5.08] Row Spacing

THIS IS A C.A.D. GENERATED DRAWING

ER.

ISSUE NUMBER

## **See Accompanying Pages for:**

- Contact Bend Details
- Mounting Options

SECTION A-A

| 307 / 357 Card Edge Connector<br>Part Number: 357-006-559-104 |                                                                                                                                                                                                 | ACAD REFERENCE NO. 307 ENG MASTER |            |          |          |
|---------------------------------------------------------------|-------------------------------------------------------------------------------------------------------------------------------------------------------------------------------------------------|-----------------------------------|------------|----------|----------|
|                                                               |                                                                                                                                                                                                 | DRAWN:                            | J.LEE      | DATE: AU | G. 11/09 |
|                                                               |                                                                                                                                                                                                 | CHECKED:                          |            | DATE:    |          |
| CANADA CANADA                                                 | THESE DRAWINGS AND SPECIFICATIONS ARE THE PROPERTY OF EDAC INC.,AND SHALL NOT BE REPRODUCED,OR COPIED OR USED AS THE BASIS FOR THE MANUFACTURE OR SALE OF APPARATUS WITHOUT WRITTEN PERMISSION. | SCALE: 1                          | NTS        | SHEET    | 1 OF 3   |
|                                                               |                                                                                                                                                                                                 | DRAWING N                         | NUMBER     |          | ISSUE    |
|                                                               |                                                                                                                                                                                                 | 30                                | 7 Assembly |          | 1        |