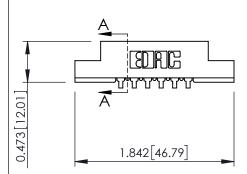

## **See Accompanying Pages for:**

- Contact Bend Details
- Mounting Options

SECTION A-A

| 307 / 357 Card Edge Connector<br>Part Number: 357-006-559-104 |                                                                                                                                                                                                 | ACAD REFERENCE NO. 307 ENG MASTER |            |          |          |
|---------------------------------------------------------------|-------------------------------------------------------------------------------------------------------------------------------------------------------------------------------------------------|-----------------------------------|------------|----------|----------|
|                                                               |                                                                                                                                                                                                 | DRAWN:                            | J.LEE      | DATE: AU | G. 11/09 |
|                                                               |                                                                                                                                                                                                 | CHECKED:                          |            | DATE:    |          |
| CANADA CANADA                                                 | THESE DRAWINGS AND SPECIFICATIONS ARE THE PROPERTY OF EDAC INC.,AND SHALL NOT BE REPRODUCED,OR COPIED OR USED AS THE BASIS FOR THE MANUFACTURE OR SALE OF APPARATUS WITHOUT WRITTEN PERMISSION. | SCALE: 1                          | NTS        | SHEET    | 1 OF 3   |
|                                                               |                                                                                                                                                                                                 | DRAWING N                         | NUMBER     |          | ISSUE    |
|                                                               |                                                                                                                                                                                                 | 30                                | 7 Assembly |          | 1        |