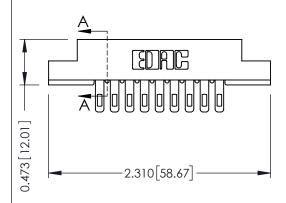

## **See Accompanying Pages for:**

- **Contact Bend Details**
- **Mounting Options**

SECTION A-A

| 307 / 357 Card Edge Connector<br>Part Number: 357-009-505-108 |  |          |                                                               |
|---------------------------------------------------------------|--|----------|---------------------------------------------------------------|
|                                                               |  | EDAC INC | THESE DRAWINGS AND SPECIFICAL<br>ARE THE PROPERTY OF EDAC INC |