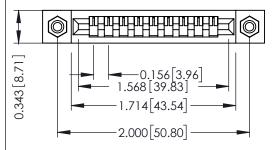

**Mounting Option** #4-40 Unified Threaded Inserts **Contact Detail** 

Wire Hole .087x.013(2.21x0.33) - Tail LG=.282(7.16) .156 [3.96] Contact Spacing x .200 [5.08] Row Spacing