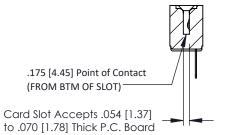

**Mounting Option** #4-40 Unified Threaded Inserts **Contact Detail** 

Wire Hole .087x.013(2.21x0.33) - Tail LG=.282(7.16) .156 [3.96] Contact Spacing x .200 [5.08] Row Spacing