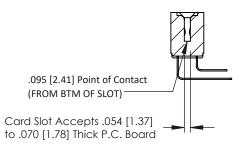

**Mounting Option** M3-0.5 Metric Threaded Inserts **Contact Detail** 

90 Degree Bend (Code 522 and 540 Contacts) .156 [3.96] Contact Spacing x .200 [5.08] Row Spacing





## **See Accompanying Pages for:**

- **Contact Bend Details**
- **Mounting Options**

## SECTION A-A



| 307 / 357 Card Edge Connector |  |
|-------------------------------|--|
| Part Number: 357-014-559-207  |  |

YOUR CONNECTION TO QUALITY & SERVICE

| ACAD REFERENCE NO | . 307 ENG MASTER |
|-------------------|------------------|
| DRAWN: J.LEE      | DATE: AUG. 11/09 |
| CHECKED:          | DATE:            |
| SCALE: NTS        | SHEET 1 OF 3     |
| DRAWING NUMBER    | ISSUE            |
| 307 Assembly      | 1                |