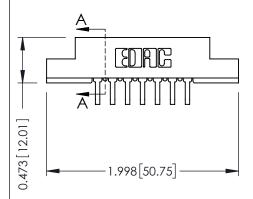

## SECTION A-A

| 307 / 357 Card Edge Connector |  |
|-------------------------------|--|
| Part Number: 357-014-559-207  |  |

YOUR CONNECTION TO QUALITY & SERVICE

| ACAD REFERENCE NO | . 307 ENG MASTER |
|-------------------|------------------|
| DRAWN: J.LEE      | DATE: AUG. 11/09 |
| CHECKED:          | DATE:            |
| SCALE: NTS        | SHEET 1 OF 3     |
| DRAWING NUMBER    | ISSUE            |
| 307 Assembly      | 1                |