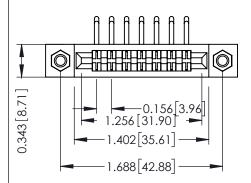

**Mounting Option** M3-0.5 Metric Threaded Inserts **Contact Detail** 

90 Degree Bend (Code 522 and 540 Contacts) .156 [3.96] Contact Spacing x .200 [5.08] Row Spacing