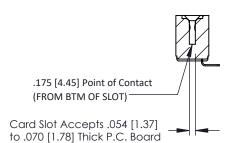

## **See Accompanying Pages for:**

- **Contact Bend Details**
- **Mounting Options**

SECTION A-A

307 / 357 Card Edge Connector Part Number: 357-016-453-101

YOUR CONNECTION TO QUALITY & SERVICE

**EDAC INC** TORONTO, ONTARIO CANADA