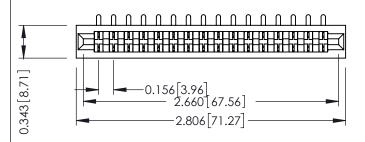

**Mounting Option** No Mounting Lugs **Contact Detail** 

90 Degree Bend (Code 421 Contacts)

.156 [3.96] Contact Spacing x .200 [5.08] Row Spacing

THIS IS A C.A.D. GENERATED DRAWING DO NOT MAKE MANUAL REVISIONS TO MASTER.

## **See Accompanying Pages for:**

- **Contact Bend Details**
- **Mounting Options**

SECTION A-A

307 / 357 Card Edge Connector Part Number: 357-016-453-101

YOUR CONNECTION TO QUALITY & SERVICE

**EDAC INC** TORONTO, ONTARIO CANADA