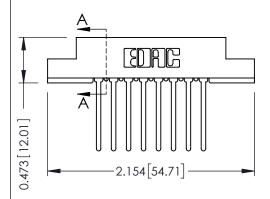

## .095 [2.41] Point of Contact

SECTION A-A

Card Slot Accepts .054 [1.37] to .070 [1.78] Thick P.C. Board

(FROM BTM OF SLOT)

| 307 / 357 Card Edge Connector |
|-------------------------------|
| Part Number: 357-016-540-207  |