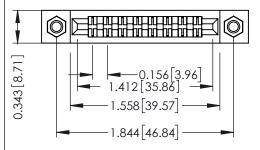

**Mounting Option** M3-0.5 Metric Threaded Inserts **Contact Detail** 

Wire Wrap .046x.013(1.17x0.33) - Tail LG=.708(17.98) .156 [3.96] Contact Spacing x .200 [5.08] Row Spacing

1

## .095 [2.41] Point of Contact

SECTION A-A

Card Slot Accepts .054 [1.37] to .070 [1.78] Thick P.C. Board

(FROM BTM OF SLOT)

| 307 / 357 Card Edge Connector |
|-------------------------------|
| Part Number: 357-016-540-207  |