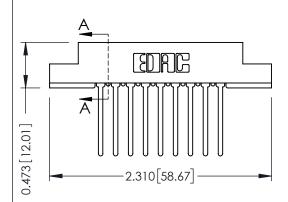

## SECTION A-A

.095 [2.41] Point of Contact (FROM BTM OF SLOT)

Card Slot Accepts .054 [1.37] to .070 [1.78] Thick P.C. Board

| 307 / 357 Card Edge Connector |
|-------------------------------|
| Part Number: 357-018-440-202  |