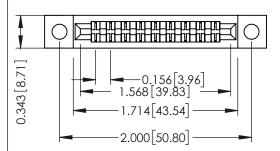

**Mounting Option** .128 (3.25) Dia. Mounting Holes **Contact Detail** 

Wire Wrap .046x.013(1.17x0.33) - Tail LG=.708(17.98) .156 [3.96] Contact Spacing x .200 [5.08] Row Spacing