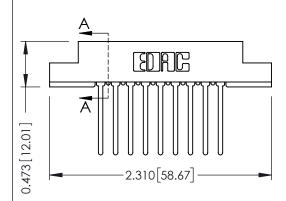

## SECTION A-A

307 ENG MASTER

DATE: AUG. 11/09

SHEET 1 OF 3

J.LEE

307 Assembly

NTS

307 / 357 Card Edge Connector