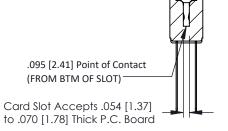

## SECTION A-A

307 ENG MASTER

DATE: AUG. 11/09

SHEET 1 OF 3

J.LEE

307 Assembly

NTS

307 / 357 Card Edge Connector