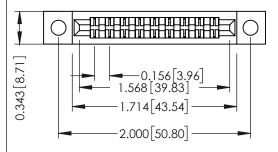

Mounting Option
.128 (3.25) Dia. Mounting Holes

**Contact Detail** 

Wire Wrap .046x.013(1.17x0.33) - Tail LG=.708(17.98) .156 [3.96] Contact Spacing x .200 [5.08] Row Spacing

THIS IS A C.A.D. GENERATED DRAWING DO NOT MAKE MANUAL REVISIONS TO MAS ER.