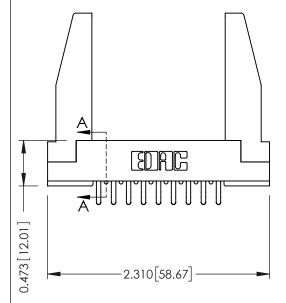

**Mounting Option** In-Line Card Guides **Contact Detail** 

Extender Board Bend (Code 520 Contacts) .156 [3.96] Contact Spacing x .200 [5.08] Row Spacing