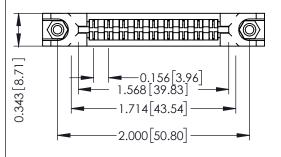

**Mounting Option** In-Line Card Guides **Contact Detail** 

Extender Board Bend (Code 520 Contacts) .156 [3.96] Contact Spacing x .200 [5.08] Row Spacing