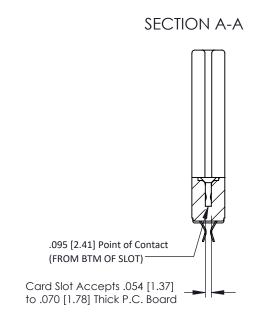

**Mounting Option** In-Line Card Guides **Contact Detail** 

Extender Board Bend (Code 520 Contacts) .156 [3.96] Contact Spacing x .200 [5.08] Row Spacing