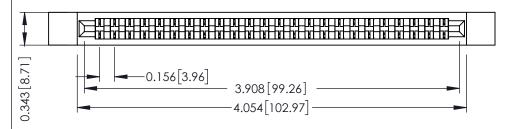

**Mounting Option Contact Detail** 

.128 (3.25) Dia. Side Mounting Holes Wire Hole .089x.014(2.29x0.36) - Tail LG=.213(5.41) .156 [3.96] Contact Spacing x .200 [5.08] Row Spacing