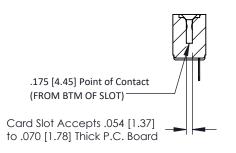

**Mounting Option Contact Detail** 

.128 (3.25) Dia. Side Mounting Holes Wire Hole .089x.014(2.29x0.36) - Tail LG=.213(5.41) .156 [3.96] Contact Spacing x .200 [5.08] Row Spacing