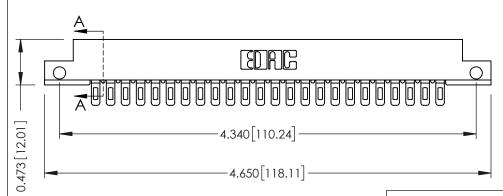

## SECTION A-A

**See Accompanying Pages for:** 

- **Contact Bend Details**
- **Mounting Options**

307 / 357 Card Edge Connector Part Number: 357-024-501-112

YOUR CONNECTION TO QUALITY & SERVICE

| ACAD REFERENCE NO. 307 ENG MASTER |                  |
|-----------------------------------|------------------|
| DRAWN: J.LEE                      | DATE: AUG. 11/09 |
| CHECKED:                          | DATE:            |
| SCALE: NTS                        | SHEET 1 OF 3     |
| DRAWING NUMBER                    | ISSUE            |
| 307 Assembly                      | 1                |