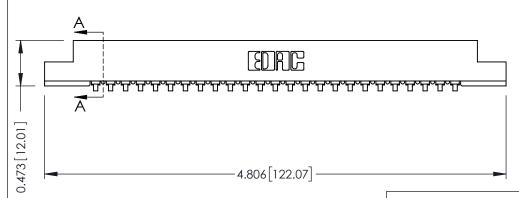

## SECTION A-A

.175 [4.45] Point of Contact (FROM BTM OF SLOT) Card Slot Accepts .054 [1.37] to .070 [1.78] Thick P.C. Board

**See Accompanying Pages for:** 

- **Contact Bend Details**
- **Mounting Options**

307 / 357 Card Edge Connector Part Number: 357-025-453-107

**EDAC INC** TORONTO, ONTARIO CANADA

THESE DRAWINGS AND SPECIFICATIONS ARE THE PROPERTY OF EDAC INC.,AND SHALL NOT BE REPRODUCED, OR COPIED OR USED AS THE BASIS FOR THE MANUFACTURE OR SALE OF APPARATUS WITHOUT WRITTEN PERMISSION.

| ACAD REFERENCE NO. | 307 ENG MASTER   |
|--------------------|------------------|
| DRAWN: J.LEE       | DATE: AUG. 11/09 |
| CHECKED:           | DATE:            |
| SCALE: NTS         | SHEET 1 OF 3     |
| DRAWING NUMBER     | ISSUE            |
| 307 Assembly       | 1                |