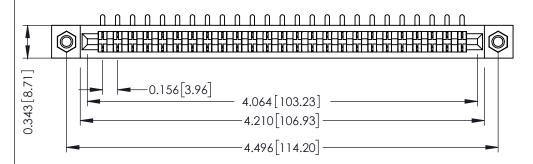

**Mounting Option** M3-0.5 Metric Threaded Inserts **Contact Detail** 

90 Degree Bend (Code 421 Contacts)

.156 [3.96] Contact Spacing x .200 [5.08] Row Spacing

THIS IS A C.A.D. GENERATED DRAWING DO NOT MAKE MANUAL REVISIONS TO MASTER.

307 / 357 Card Edge Connector Part Number: 357-025-453-107

**EDAC INC** TORONTO, ONTARIO CANADA

THESE DRAWINGS AND SPECIFICATIONS ARE THE PROPERTY OF EDAC INC.,AND SHALL NOT BE REPRODUCED, OR COPIED OR USED AS THE BASIS FOR THE MANUFACTURE OR SALE OF APPARATUS WITHOUT WRITTEN PERMISSION.

| ACAD REFERENCE NO. | 307 ENG MASTER   |
|--------------------|------------------|
| DRAWN: J.LEE       | DATE: AUG. 11/09 |
| CHECKED:           | DATE:            |
| SCALE: NTS         | SHEET 1 OF 3     |
| DRAWING NUMBER     | ISSUE            |
| 307 Assembly       | 1                |