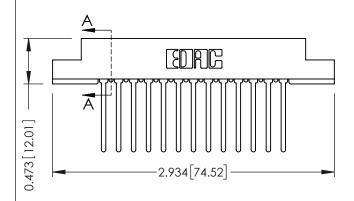

## **See Accompanying Pages for:**

- Contact Bend Details
- Mounting Options

J.LEE

307 Assembly

NTS

307 ENG MASTER
DATE: AUG. 11/09

SHEET 1 OF 3

Card Slot Accepts .054 [1.37] to .070 [1.78] Thick P.C. Board