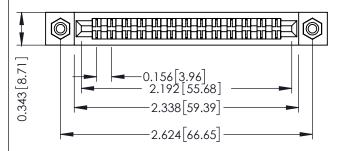

Mounting Option
#4-40 Unified Threaded Inserts

**Contact Detail** 

Wire Wrap .046x.013(1.17x0.33) - Tail LG=.708(17.98) .156 [3.96] Contact Spacing x .200 [5.08] Row Spacing

THIS IS A C.A.D. GENERATED DRAWING DO NOT MAKE MANUAL REVISIONS TO MAS

## **See Accompanying Pages for:**

- Contact Bend Details
- Mounting Options

J.LEE

307 Assembly

NTS

307 ENG MASTER
DATE: AUG. 11/09

SHEET 1 OF 3

Card Slot Accepts .054 [1.37] to .070 [1.78] Thick P.C. Board