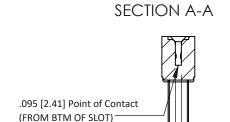

Mounting Option
#4-40 Unified Threaded Inserts

**Contact Detail** 

Wire Wrap .046x.013(1.17x0.33) - Tail LG=.708(17.98) .156 [3.96] Contact Spacing x .200 [5.08] Row Spacing

THIS IS A C.A.D. GENERATED DRAWING DO NOT MAKE MANUAL REVISIONS TO MAS