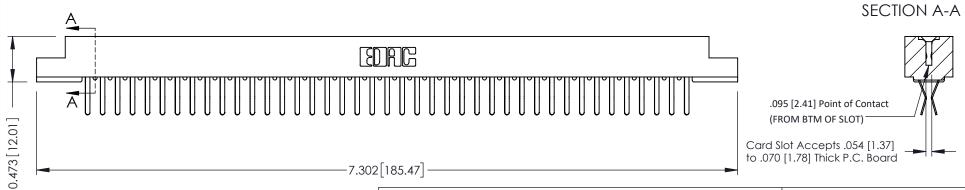

**Mounting Option** #4-40 Unified Threaded Inserts **Contact Detail** 

Extender Board Bend (Code 422 Contacts) .156 [3.96] Contact Spacing x .200 [5.08] Row Spacing

THIS IS A C.A.D. GENERATED DRAWING DO NOT MAKE MANUAL REVISIONS TO MASTER.