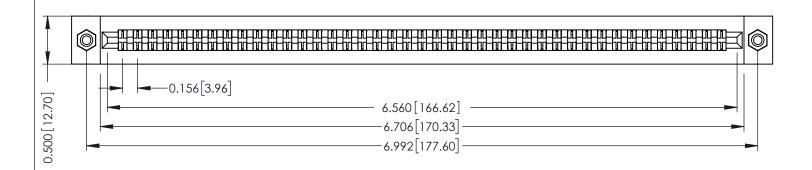

**Mounting Option** #4-40 Unified Threaded Inserts **Contact Detail** 

Extender Board Bend (Code 422 Contacts) .156 [3.96] Contact Spacing x .200 [5.08] Row Spacing

THIS IS A C.A.D. GENERATED DRAWING DO NOT MAKE MANUAL REVISIONS TO MASTER.