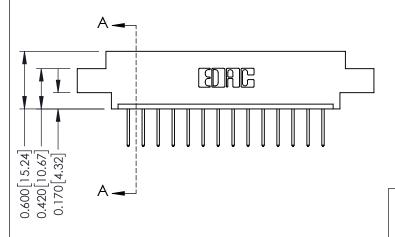

THIS IS A C.A.D. GENERATED DRAWING 523-P.C. Tail .025 Sq.(0.64 Sq.) - Tail LG=.390(9.91)

DO NOT MAKE MANUAL REVISIONS TO MASTER.

ISSUE NUMBER 1 ORIGINAL

0.160 [4.06] Point of Contact Card Slot 0.330 [8.38]

**See Accompanying Pages for:** 

- **Contact Bend Details**
- **Mounting Options**

| 337 / 387 Series Card Edge Connector |
|--------------------------------------|
| Part Number: 387-014-523-604         |