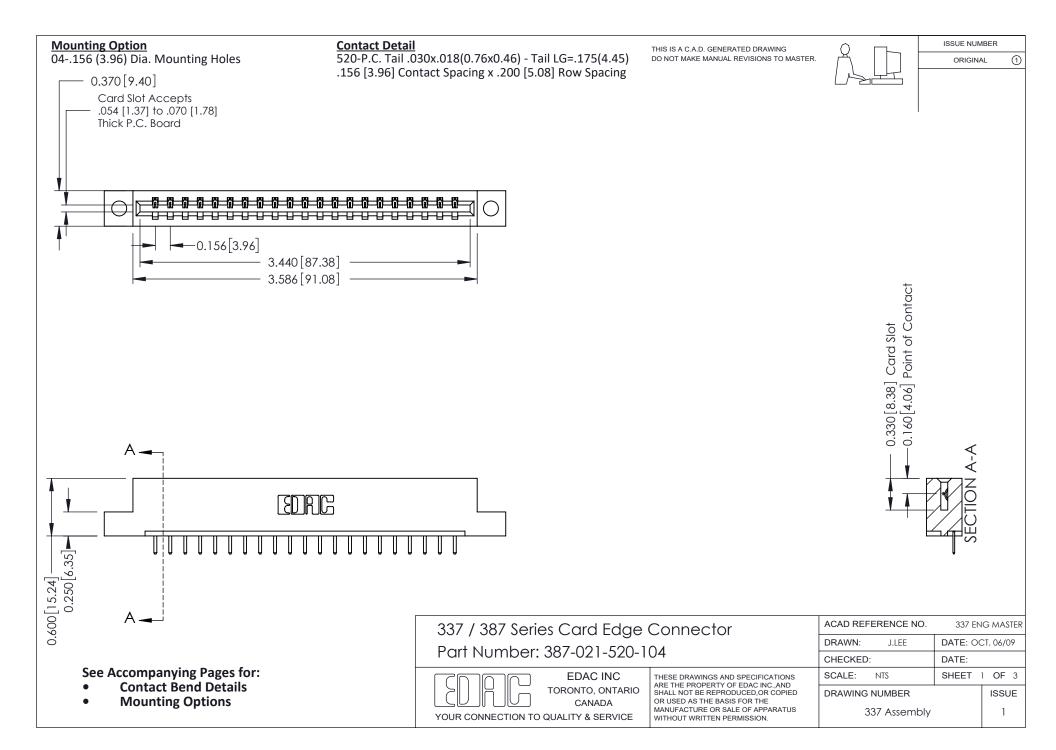

ISSUE NUMBER

ORIGINAL

1

| 337 / 387 Series Card Edge Connector<br>Contact Bend Detail           |                                                                                                                                                                                                  | ACAD REFERENCE NO. 337 E |                  | G MASTER      |
|-----------------------------------------------------------------------|--------------------------------------------------------------------------------------------------------------------------------------------------------------------------------------------------|--------------------------|------------------|---------------|
|                                                                       |                                                                                                                                                                                                  | DRAWN: J.LEE             | DATE: OCT. 06/09 |               |
|                                                                       |                                                                                                                                                                                                  | CHECKED:                 | CKED: DATE:      |               |
| EDAC INC TORONTO, ONTARIO CANADA YOUR CONNECTION TO QUALITY & SERVICE | THESE DRAWINGS AND SPECIFICATIONS ARE THE PROPERTY OF EDAC INC.,AND SHALL NOT BE REPRODUCED, OR COPIED OR USED AS THE BASIS FOR THE MANUFACTURE OR SALE OF APPARATUS WITHOUT WRITTEN PERMISSION. | SCALE: NTS               | SHEET            | 2 <b>OF</b> 3 |
|                                                                       |                                                                                                                                                                                                  | DRAWING NUMBER           |                  | ISSUE         |
|                                                                       |                                                                                                                                                                                                  | 337 Assembly             |                  | 1             |