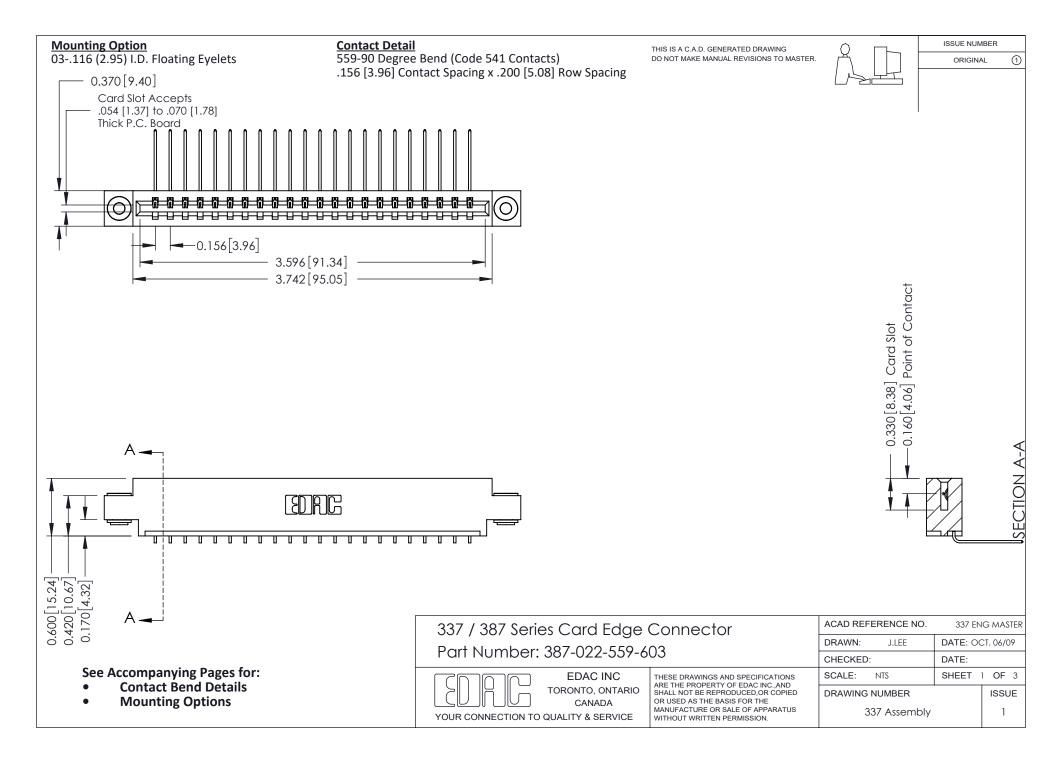

ISSUE NUMBER

ORIGINAL

1



| 337 / 387 Series Card Edge Connector<br>Contact Bend Detail           |                                                                                                                                                                                                  | ACAD REFERENCE NO. 337 E |                  | G MASTER      |
|-----------------------------------------------------------------------|--------------------------------------------------------------------------------------------------------------------------------------------------------------------------------------------------|--------------------------|------------------|---------------|
|                                                                       |