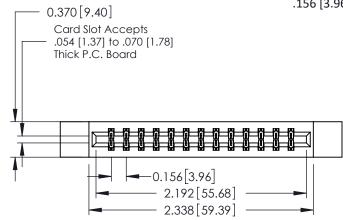

## **See Accompanying Pages for:**

- **Contact Bend Details**
- **Mounting Options**

| 337 / 387 Series Card Edge Connector |
|--------------------------------------|
| Part Number: 387-026-541-812         |