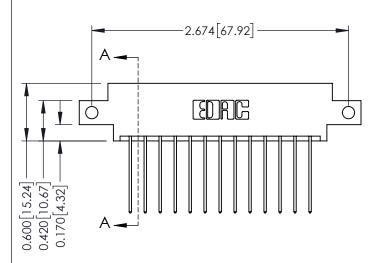

## **Mounting Option**

12-.128 (3.25) Dia. Side Mounting Holes

**Contact Detail** 

541-Wire Wrap .025 Sq.(0.64 Sq.) - Tail LG=.750(19.05) .156 [3.96] Contact Spacing x .200 [5.08] Row Spacing

THIS IS A C.A.D. GENERATED DRAWING DO NOT MAKE MANUAL REVISIONS TO MASTER.