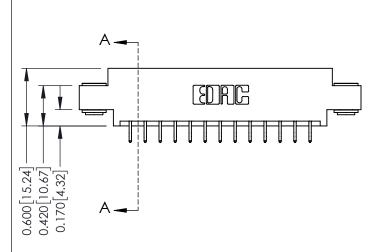

## **Mounting Option Contact Detail** 03-.116 (2.95) I.D. Floating Eyelets 556-Extender Board Bend (Code 520 Contacts) .156 [3.96] Contact Spacing x .200 [5.08] Row Spacing - 0.370[9.40] Card Slot Accepts .054 [1.37] to .070 [1.78] Thick P.C. Board -0.156[3.96]

2.192[55.68] 2.338 [59.39]

THIS IS A C.A.D. GENERATED DRAWING DO NOT MAKE MANUAL REVISIONS TO MASTER.

ISSUE NUMBER

ORIGINAL

1

0.160 [4.06] Point of Contact Card Slot 0.330 [8.38]

**See Accompanying Pages for:** 

- **Contact Bend Details**
- **Mounting Options**

| 337 / 387 Series Card Edge Connector |
|--------------------------------------|
| Part Number: 387-026-556-803         |

**EDAC INC** TORONTO, ONTARIO CANADA