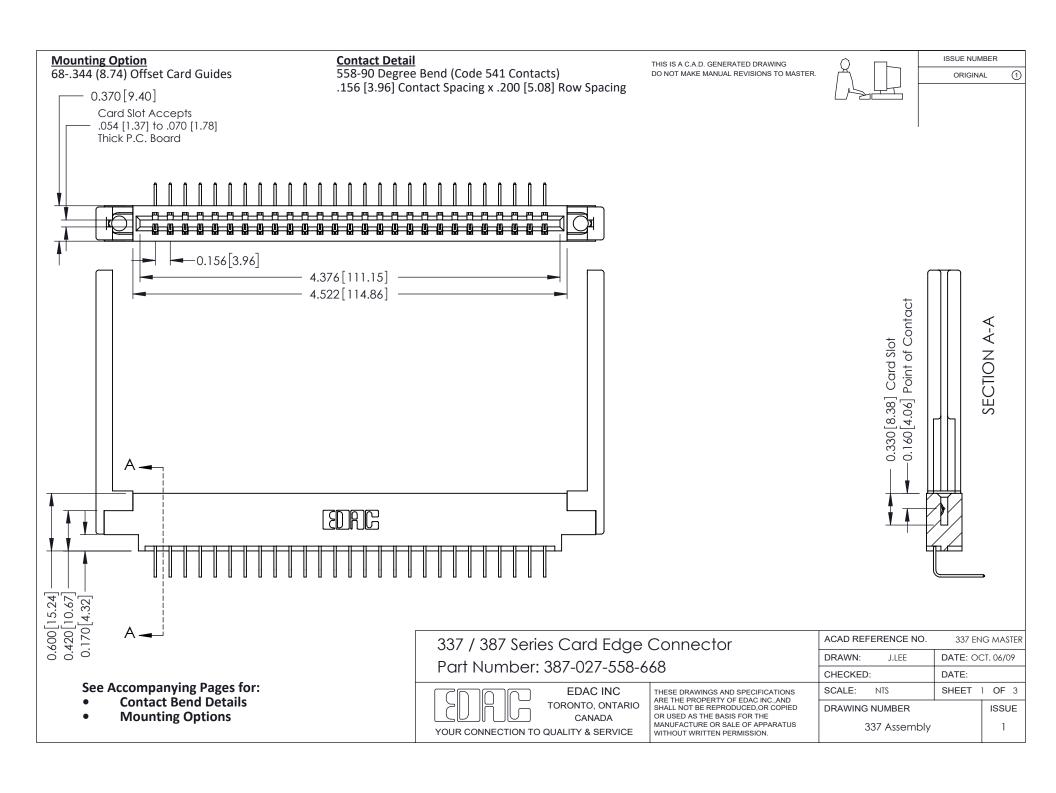

ISSUE NUMBER

ORIGINAL

1

| 337 / 387 Series Card Edge Connector<br>Contact Bend Detail           |                                                                                                                                                                                                  | ACAD REFERENCE NO. 337 E |                  | G MASTER      |
|-----------------------------------------------------------------------|--------------------------------------------------------------------------------------------------------------------------------------------------------------------------------------------------|--------------------------|------------------|---------------|
|                                                                       |                                                                                                                                                                                                  | DRAWN: J.LEE             | DATE: OCT. 06/09 |               |
|                                                                       |                                                                                                                                                                                                  | CHECKED: DATE:           |                  |               |
| EDAC INC TORONTO, ONTARIO CANADA YOUR CONNECTION TO QUALITY & SERVICE | THESE DRAWINGS AND SPECIFICATIONS ARE THE PROPERTY OF EDAC INC.,AND SHALL NOT BE REPRODUCED, OR COPIED OR USED AS THE BASIS FOR THE MANUFACTURE OR SALE OF APPARATUS WITHOUT WRITTEN PERMISSION. | SCALE: NTS               | SHEET            | 2 <b>OF</b> 3 |
|                                                                       |                                                                                                                                                                                                  | DRAWING NUMBER           |                  | ISSUE         |
|                                                                       |                                                                                                                                                                                                  | 337 Assembly             |                  | 1             |