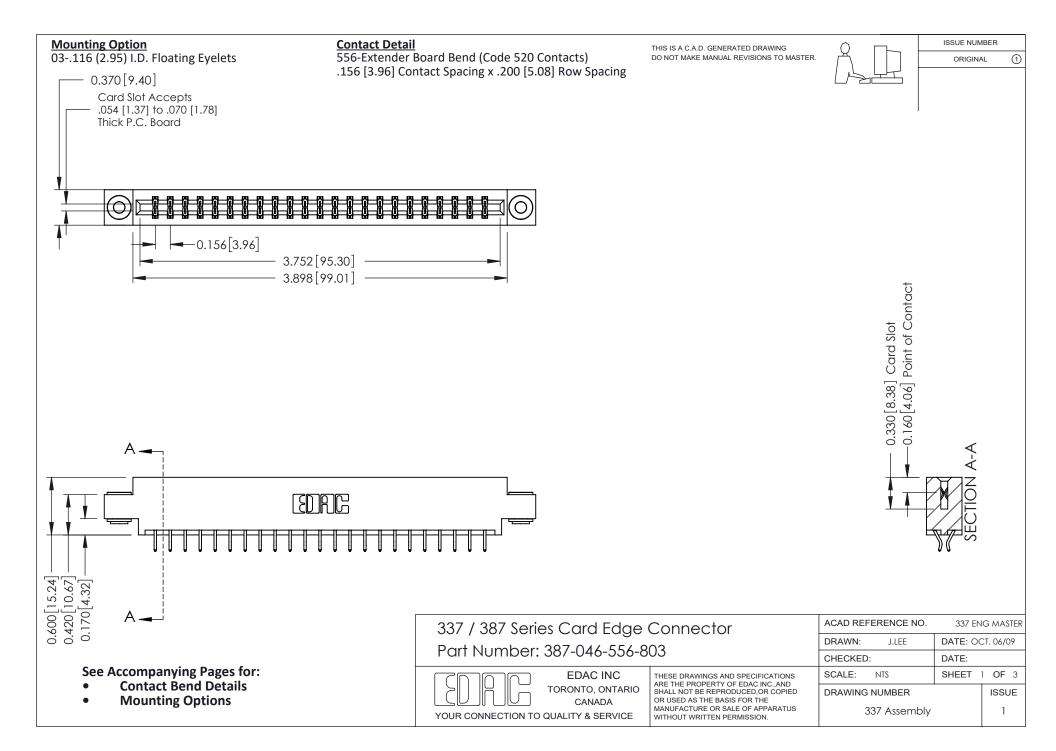

ISSUE NUMBER

ORIGINAL

1

| 337 / 387 Series Card Edge Connector<br>Contact Bend Detail           |                                                                                                                                                                                                  | ACAD REFERENCE NO. 337 E |                  | G MASTER      |
|-----------------------------------------------------------------------|--------------------------------------------------------------------------------------------------------------------------------------------------------------------------------------------------|--------------------------|------------------|---------------|
|                                                                       |                                                                                                                                                                                                  | DRAWN: J.LEE             | DATE: OCT. 06/09 |               |
|                                                                       |                                                                                                                                                                                                  | CHECKED:                 | CKED: DATE:      |               |
| EDAC INC TORONTO, ONTARIO CANADA YOUR CONNECTION TO QUALITY & SERVICE | THESE DRAWINGS AND SPECIFICATIONS ARE THE PROPERTY OF EDAC INC.,AND SHALL NOT BE REPRODUCED, OR COPIED OR USED AS THE BASIS FOR THE MANUFACTURE OR SALE OF APPARATUS WITHOUT WRITTEN PERMISSION. | SCALE: NTS               | SHEET            | 2 <b>OF</b> 3 |
|                                                                       |                                                                                                                                                                                                  | DRAWING NUMBER           |                  | ISSUE         |
|                                                                       |                                                                                                                                                                                                  | 337 Assembly             |                  | 1             |