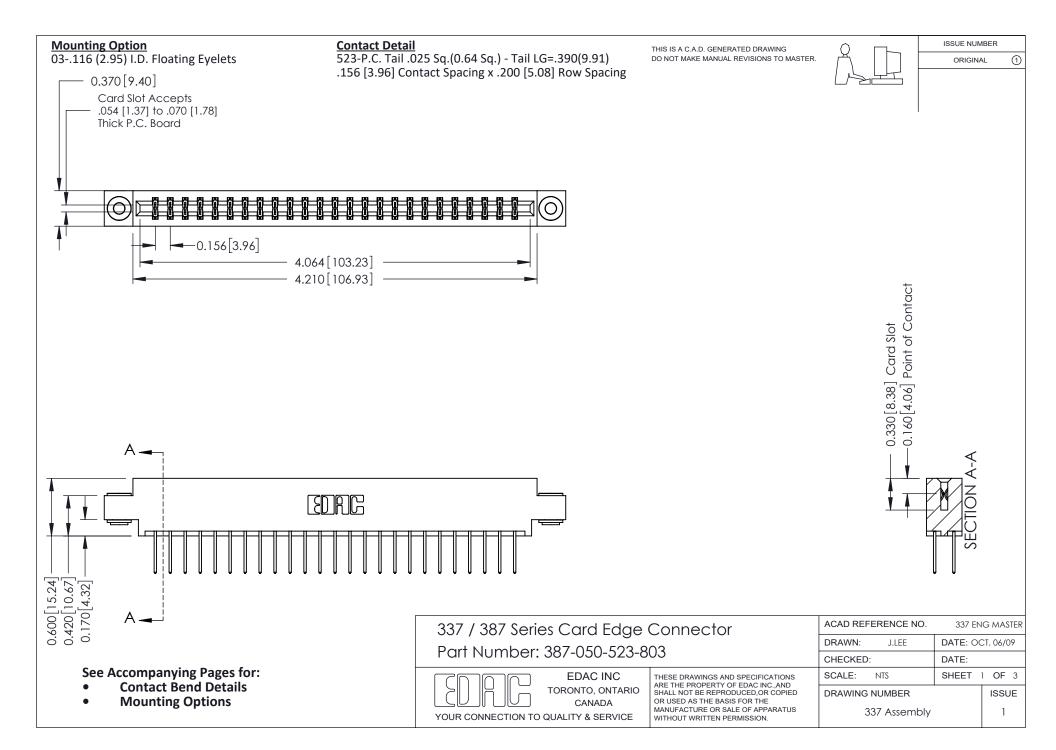

ISSUE NUMBER

ORIGINAL

1



| 337 / 387 Series Card Edge Connector<br>Contact Bend Detail           |                                                                                                                                                                                                  | ACAD REFERENCE NO. 337 E |                  | G MASTER      |
|-----------------------------------------------------------------------|--------------------------------------------------------------------------------------------------------------------------------------------------------------------------------------------------|--------------------------|------------------|---------------|
|                                                                       |