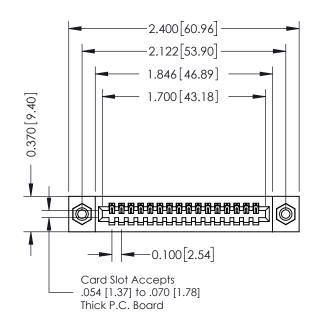

## **See Accompanying Pages for:**

- Contact Bend Details
- **Mounting Options**

| SECTION A-A                     |
|---------------------------------|
| <br>ACAD REFERENCE NO 342 FNC M |

| 342 / 392 Card Edge Connector  Part Number: 392-016-544-108  EDAC INC THESE DRAWINGS AND SPECIFICATIONS SCALE: NTS SHEET 1 | . 06/09 |
|----------------------------------------------------------------------------------------------------------------------------|---------|
| CHECKED: DATE:                                                                                                             |         |
| FDAC INC. THESE DRAWINGS AND SPECIFICATIONS SCALE. NTS. SHEET 1                                                            |         |
| ARE THE PROPERTY OF CAME AND                                                                                               | OF 3    |
|                                                                                                                            | SSUE    |
| YOUR CONNECTION TO QUALITY & SERVICE WITHOUT WRITTEN PERMISSION.  342 Assembly                                             | 1       |