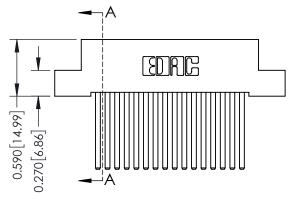

THIS IS A C.A.D. GENERATED DRAWING DO NOT MAKE MANUAL REVISIONS TO MASTER. ISSUE NUMBER

ORIGINAL

1

| 342 / 392 Series Card Edge Connector<br>Contact Bend Detail |                                                                                                       | ACAD REFERENCE NO. 342 ENG MASTER |             |          |          |
|-------------------------------------------------------------|-------------------------------------------------------------------------------------------------------|-----------------------------------|-------------|----------|----------|
|                                                             |                                                                                                       | DRAWN:                            | J.LEE       | DATE: OC | T. 06/09 |
|                                                             |                                                                                                       | CHECKED:                          |             | DATE:    |          |
| EDAC INC                                                    | THESE DRAWINGS AND SPECIFICATIONS ARE THE PROPERTY OF EDAC INCAND                                     | SCALE:                            | NTS         | SHEET :  | 2 OF 3   |
| TORONTO, ONTARIO                                            | SHALL NOT BE REPRODUCED,OR COPIED<br>OR USED AS THE BASIS FOR THE<br>MANUFACTURE OR SALE OF APPARATUS | DRAWING                           | NUMBER      |          | ISSUE    |
| YOUR CONNECTION TO QUALITY & SERVICE                        |                                                                                                       | 3                                 | 42 Assembly |          | 1        |