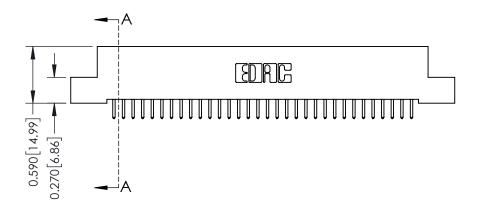

THIS IS A C.A.D. GENERATED DRAWING DO NOT MAKE MANUAL REVISIONS TO MASTER. ISSUE NUMBER

ORIGINAL

1

| 342 / 392 Series Card Edge Connector<br>Contact Bend Detail |                                                                                                                                                                                                  | ACAD REFERENCE NO. 342 ENG MASTER |             |                  |        |
|-------------------------------------------------------------|--------------------------------------------------------------------------------------------------------------------------------------------------------------------------------------------------|-----------------------------------|-------------|------------------|--------|
|                                                             |                                                                                                                                                                                                  | DRAWN:                            | J.LEE       | DATE: OCT. 06/09 |        |
|                                                             |                                                                                                                                                                                                  | CHECKED:                          |             | DATE:            |        |
| TORONTO, ONTARIO                                            | THESE DRAWINGS AND SPECIFICATIONS ARE THE PROPERTY OF EDAC INC. AND SHALL NOT BE REPRODUCED, OR COPIED OR USED AS THE BASIS FOR THE MANUFACTURE OR SALE OF APPARATUS WITHOUT WRITTEN PERMISSION. | SCALE:                            | NTS         | SHEET :          | 2 OF 3 |
|                                                             |                                                                                                                                                                                                  | DRAWING                           | NUMBER      |                  | ISSUE  |
| YOUR CONNECTION TO QUALITY & SERVICE                        |                                                                                                                                                                                                  | 3                                 | 42 Assembly |                  | 1      |