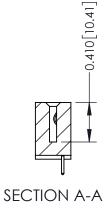

THIS IS A C.A.D. GENERATED DRAWING DO NOT MAKE MANUAL REVISIONS TO MASTER. ISSUE NUMBER

ORIGINAL

1

| 342 / 392 Series Card Edge Connector<br>Contact Bend Detail |                                                                                                                                                                                                  | ACAD REFERENCE NO. 342 ENG MASTER |             |                  |        |
|-------------------------------------------------------------|--------------------------------------------------------------------------------------------------------------------------------------------------------------------------------------------------|-----------------------------------|-------------|------------------|--------|
|                                                             |                                                                                                                                                                                                  | DRAWN:                            | J.LEE       | DATE: OCT. 06/09 |        |
|                                                             |                                                                                                                                                                                                  | CHECKED:                          |             | DATE:            |        |
| TORONTO, ONTARIO                                            | THESE DRAWINGS AND SPECIFICATIONS ARE THE PROPERTY OF EDAC INC. AND SHALL NOT BE REPRODUCED, OR COPIED OR USED AS THE BASIS FOR THE MANUFACTURE OR SALE OF APPARATUS WITHOUT WRITTEN PERMISSION. | SCALE:                            | NTS         | SHEET :          | 2 OF 3 |
|                                                             |                                                                                                                                                                                                  | DRAWING                           | NUMBER      |                  | ISSUE  |
| YOUR CONNECTION TO QUALITY & SERVICE                        |                                                                                                                                                                                                  | 3                                 | 42 Assembly |                  | 1      |