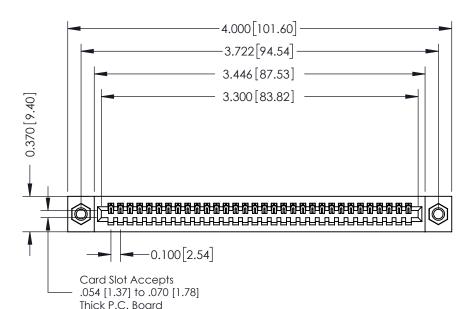

**Mounting Option** 

07-M3-0.5 Metric Threaded Inserts

**Contact Detail** 

521-P.C. Tail .025 Sq.(0.64 Sq.) - Tail LG=.160(4.06) .100 [2.54] Contact Spacing x .200 [5.08] Row Spacing

**See Accompanying Pages for:** 

- **Contact Bend Details**
- **Mounting Options**

342 / 392 Card Edge Connector Part Number: 392-032-521-107

YOUR CONNECTION TO QUALITY & SERVICE

CANADA

342 ENG MASTER J.LEE DATE: OCT. 06/09 SHEET 1 OF 3

342 Assembly

THIS IS A C.A.D. GENERATED DRAWING DO NOT MAKE MANUAL REVISIONS TO MASTER. ISSUE NUMBER

ORIGINAL

1

| 342 / 392 Series Card Edge Connector<br>Contact Bend Detail |                                                                                                                                                                                                  | ACAD REFERENCE NO. 342 ENG MASTER |             |                  |        |
|-------------------------------------------------------------|--------------------------------------------------------------------------------------------------------------------------------------------------------------------------------------------------|-----------------------------------|-------------|------------------|--------|
|                                                             |                                                                                                                                                                                                  | DRAWN:                            | J.LEE       | DATE: OCT. 06/09 |        |
|                                                             |                                                                                                                                                                                                  | CHECKED:                          |             | DATE:            |        |
| TORONTO, ONTARIO                                            | THESE DRAWINGS AND SPECIFICATIONS ARE THE PROPERTY OF EDAC INC. AND SHALL NOT BE REPRODUCED, OR COPIED OR USED AS THE BASIS FOR THE MANUFACTURE OR SALE OF APPARATUS WITHOUT WRITTEN PERMISSION. | SCALE:                            | NTS         | SHEET :          | 2 OF 3 |
|                                                             |                                                                                                                                                                                                  | DRAWING                           | NUMBER      |                  | ISSUE  |
| YOUR CONNECTION TO QUALITY & SERVICE                        |                                                                                                                                                                                                  | 3                                 | 42 Assembly |                  | 1      |