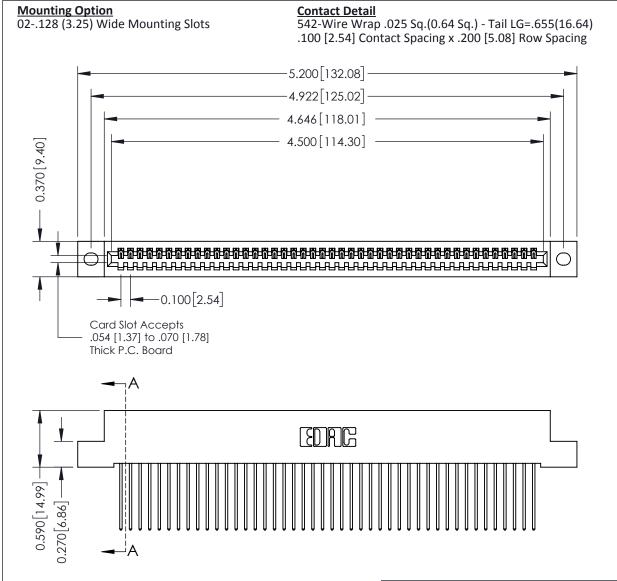

THIS IS A C.A.D. GENERATED DRAWING DO NOT MAKE MANUAL REVISIONS TO MASTER

ISSUE NUMBER

ORIGINAL

1

| 342 / 392 Card Edge Connector<br>Mounting Options |                                                                                                                                                                                               | ACAD REFERENCE NO. 342 ENG MASTER |                         |        |  |  |
|---------------------------------------------------|-----------------------------------------------------------------------------------------------------------------------------------------------------------------------------------------------|-----------------------------------|-------------------------|--------|--|--|
|                                                   |                                                                                                                                                                                               | DRAWN: J.LEE                      | DATE: <b>OCT. 06/09</b> |        |  |  |
|                                                   |                                                                                                                                                                                               | CHECKED:                          | DATE:                   |        |  |  |
| TORONTO, ONTARIO                                  | THESE DRAWINGS AND SPECIFICATIONS ARE THE PROPERTY OF EDAC INCAND SHALL NOT BE REPRODUCED,OR COPIED OR USED AS THE BASIS FOR THE MANUFACTURE OR SALE OF APPARATUS WITHOUT WRITTEN PERMISSION. | SCALE: NTS                        | SHEET :                 | 3 OF 3 |  |  |
|                                                   |                                                                                                                                                                                               | DRAWING NUMBER                    | •                       | ISSUE  |  |  |
| YOUR CONNECTION TO QUALITY & SERVICE              |                                                                                                                                                                                               | 342 Assembly                      |                         | 1      |  |  |