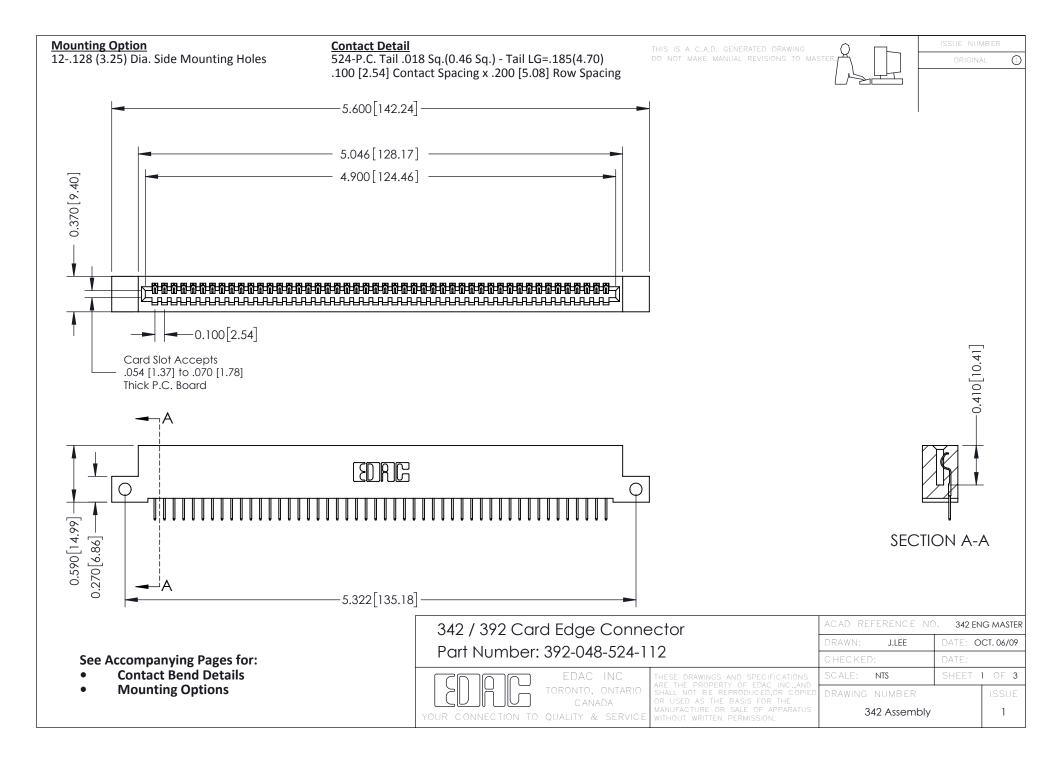

THIS IS A C.A.D. GENERATED DRAWING DO NOT MAKE MANUAL REVISIONS TO MASTER. ISSUE NUMBER

ORIGINAL

1

| 342 / 392 Series Card Edge Connector<br>Contact Bend Detail |                                                                                                                                                                                                  | ACAD REFERENCE NO. 342 ENG MASTER |             |                  |        |
|-------------------------------------------------------------|--------------------------------------------------------------------------------------------------------------------------------------------------------------------------------------------------|-----------------------------------|-------------|------------------|--------|
|                                                             |                                                                                                                                                                                                  | DRAWN:                            | J.LEE       | DATE: OCT. 06/09 |        |
|                                                             |                                                                                                                                                                                                  | CHECKED:                          |             | DATE:            |        |
| TORONTO, ONTARIO                                            | THESE DRAWINGS AND SPECIFICATIONS ARE THE PROPERTY OF EDAC INC. AND SHALL NOT BE REPRODUCED, OR COPIED OR USED AS THE BASIS FOR THE MANUFACTURE OR SALE OF APPARATUS WITHOUT WRITTEN PERMISSION. | SCALE:                            | NTS         | SHEET :          | 2 OF 3 |
|                                                             |                                                                                                                                                                                                  | DRAWING                           | NUMBER      |                  | ISSUE  |
| YOUR CONNECTION TO QUALITY & SERVICE                        |                                                                                                                                                                                                  | 3                                 | 42 Assembly |                  | 1      |