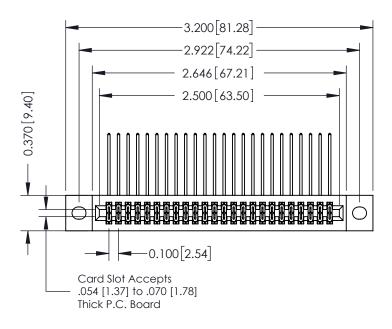

## **See Accompanying Pages for:**

- **Contact Bend Details**
- **Mounting Options**

| 342 / 392 Card Edge Connector |
|-------------------------------|
| Part Number: 392-048-558-202  |

YOUR CONNECTION TO QUALITY & SERVICE