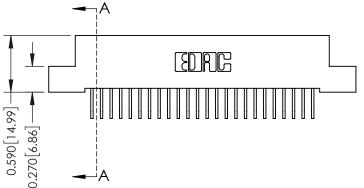

**Mounting Option** 

02-.128 (3.25) Wide Mounting Slots

**Contact Detail** 

558-90 Degree Bend (Code 541 Contacts) .100 [2.54] Contact Spacing x .200 [5.08] Row Spacing





## Point of Confact 0.240[6.10] 0.410[10.41] **SECTION A-A**

## **See Accompanying Pages for:**

- **Contact Bend Details**
- **Mounting Options**

| 342 / 392 Card Edge Connector |
|-------------------------------|
| Part Number: 392-048-558-202  |

YOUR CONNECTION TO QUALITY & SERVICE

342 ENG MASTER DATE: OCT. 06/09 J.LEE NTS SHEET 1 OF 3

342 Assembly

THIS IS A C.A.D. GENERATED DRAWING DO NOT MAKE MANUAL REVISIONS TO MASTER. ISSUE NUMBER

ORIGINAL

1



| 342 / 392 Series Card Edge Connector<br>Contact Bend Detail |                                                                                                                                     | ACAD REFERENCE NO. 342 ENG MASTER |             |          |          |
|-------------------------------------------------------------|-