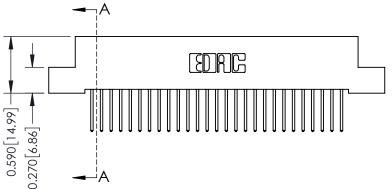

342 Assembly

THIS IS A C.A.D. GENERATED DRAWING DO NOT MAKE MANUAL REVISIONS TO MASTER. ISSUE NUMBER

ORIGINAL

1

| 342 / 392 Series Card Edge Connector<br>Contact Bend Detail |                                                                                                                                   | ACAD REFERENCE NO. 342 ENG MASTER |             |                  |        |
|-------------------------------------------------------------|-----------------------------------------------------------------------------------------------------------------------------------|-----------------------------------|-------------|------------------|--------|
|                                                             |                                                                                                                                   | DRAWN:                            | J.LEE       | DATE: OCT. 06/09 |        |
|                                                             |                                                                                                                                   | CHECKED:                          |             | DATE:            |        |
| EDAC INC                                                    | ARE THE PROPERTY OF EDAC INC.,AND SHALL NOT BE REPRODUCED,OR COPIED OR USED AS THE BASIS FOR THE MANUFACTURE OR SALE OF APPARATUS | SCALE:                            | NTS         | SHEET :          | 2 OF 3 |
| TORONTO, ONTARIO                                            |                                                                                                                                   | DRAWING                           | NUMBER      |                  | ISSUE  |
| YOUR CONNECTION TO QUALITY & SERVICE                        |                                                                                                                                   | 3                                 | 42 Assembly |                  | 1      |

THIS IS A C.A.D. GENERATED DRAWING DO NOT MAKE MANUAL REVISIONS TO MASTER

ISSUE NUMBER

ORIGINAL

1

| 342 / 392 Card Edge Connector<br>Mounting Options |                                                                                                                                              | ACAD REFERENCE NO. 342 ENG MASTER |                         |        |  |
|---------------------------------------------------|----------------------------------------------------------------------------------------------------------------------------------------------|-----------------------------------|-------------------------|--------|--|
|                                                   |                                                                                                                                              | DRAWN: J.LEE                      | DATE: <b>OCT. 06/09</b> |        |  |
|                                                   |                                                                                                                                              | CHECKED:                          | DATE:                   |        |  |
| EDAC INC                                          | ARE THE PROPERTY OF EDAC INC.,AND —<br>SHALL NOT BE REPRODUCED,OR COPIED<br>OR USED AS THE BASIS FOR THE<br>MANUFACTURE OR SALE OF APPARATUS | SCALE: NTS                        | SHEET :                 | 3 OF 3 |  |
| TORONTO, ONTARIO                                  |                                                                                                                                              | DRAWING NUMBER                    | •                       | ISSUE  |  |
| YOUR CONNECTION TO QUALITY & SERVICE              |                                                                                                                                              | 342 Assembly                      |                         | 1      |  |