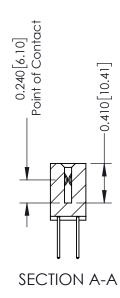

342 Assembly

THIS IS A C.A.D. GENERATED DRAWING DO NOT MAKE MANUAL REVISIONS TO MASTER. ISSUE NUMBER

ORIGINAL

1

| 342 / 392 Series Card Edge Connector<br>Contact Bend Detail |                                                                                                                                   | ACAD REFERENCE NO. 342 ENG MASTER |             |                  |        |
|-------------------------------------------------------------|-----------------------------------------------------------------------------------------------------------------------------------|-----------------------------------|-------------|------------------|--------|
|                                                             |                                                                                                                                   | DRAWN:                            | J.LEE       | DATE: OCT. 06/09 |        |
|                                                             |                                                                                                                                   | CHECKED:                          |             | DATE:            |        |
| EDAC INC                                                    | ARE THE PROPERTY OF EDAC INC.,AND SHALL NOT BE REPRODUCED,OR COPIED OR USED AS THE BASIS FOR THE MANUFACTURE OR SALE OF APPARATUS | SCALE:                            | NTS         | SHEET :          | 2 OF 3 |
| TORONTO, ONTARIO                                            |                                                                                                                                   | DRAWING                           | NUMBER      |                  | ISSUE  |
| YOUR CONNECTION TO QUALITY & SERVICE                        |                                                                                                                                   | 3                                 | 42 Assembly |                  | 1      |