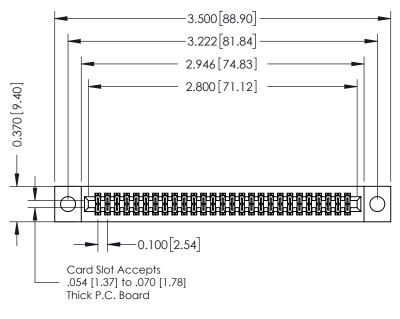

**Mounting Option** 

04-.156 (3.96) Dia. Mounting Holes

**Contact Detail** 

523-P.C. Tail .025 Sq.(0.64 Sq.) - Tail LG=.400(10.16) .100 [2.54] Contact Spacing x .200 [5.08] Row Spacing

**See Accompanying Pages for:** 

- **Contact Bend Details**
- **Mounting Options**

342 / 392 Card Edge Connector Part Number: 392-054-523-204

YOUR CONNECTION TO QUALITY & SERVICE

| ACAD REFERENCE NO. 342 ENG MASTER |                  |  |  |  |
|-----------------------------------|------------------|--|--|--|
| DRAWN: J.LEE                      | DATE: OCT. 06/09 |  |  |  |
| CHECKED:                          | DATE:            |  |  |  |
| SCALE: NTS                        | SHEET 1 OF 3     |  |  |  |
| DRAWING NUMBER                    | ISSUE            |  |  |  |

342 Assembly

THIS IS A C.A.D. GENERATED DRAWING DO NOT MAKE MANUAL REVISIONS TO MASTER. ISSUE NUMBER

ORIGINAL

1

| 342 / 392 Series Card Edge Connector<br>Contact Bend Detail |                                                                                                                                   | ACAD REFERENCE NO. 342 ENG MASTER |             |                  |        |
|-------------------------------------------------------------|-----------------------------------------------------------------------------------------------------------------------------------|-----------------------------------|-------------|------------------|--------|
|                                                             |                                                                                                                                   | DRAWN:                            | J.LEE       | DATE: OCT. 06/09 |        |
|                                                             |                                                                                                                                   | CHECKED:                          |             | DATE:            |        |
| EDAC INC                                                    | ARE THE PROPERTY OF EDAC INC.,AND SHALL NOT BE REPRODUCED,OR COPIED OR USED AS THE BASIS FOR THE MANUFACTURE OR SALE OF APPARATUS | SCALE:                            | NTS         | SHEET :          | 2 OF 3 |
| TORONTO, ONTARIO                                            |                                                                                                                                   | DRAWING                           | NUMBER      |                  | ISSUE  |
| YOUR CONNECTION TO QUALITY & SERVICE                        |                                                                                                                                   | 3                                 | 42 Assembly |                  | 1      |