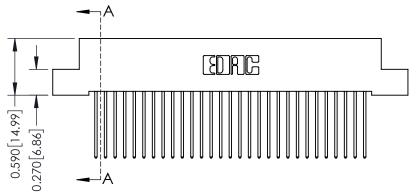

342 Assembly

THIS IS A C.A.D. GENERATED DRAWING DO NOT MAKE MANUAL REVISIONS TO MASTER. ISSUE NUMBER

ORIGINAL

1

| 342 / 392 Series Card Edge Connector<br>Contact Bend Detail |                                                                             | ACAD REFERENCE NO. 342 ENG MASTER |             |                  |        |
|-------------------------------------------------------------|-----------------------------------------------------------------------------|-----------------------------------|-------------|------------------|--------|
|                                                             |                                                                             | DRAWN:                            | J.LEE       | DATE: OCT. 06/09 |        |
|                                                             |                                                                             | CHECKED:                          |             | DATE:            |        |
| EDAC INC                                                    | ONTARIO ARE THE PROPERTY OF EDAC INC.,AND SHALL NOT BE REPRODUCED,OR COPIED | SCALE:                            | NTS         | SHEET :          | 2 OF 3 |
| TORONTO, ONTARIO                                            |                                                                             | DRAWING                           | NUMBER      |                  | ISSUE  |
| YOUR CONNECTION TO QUALITY & SERVICE                        | MANUFACTURE OR SALE OF APPARATUS                                            | 3                                 | 42 Assembly |                  | 1      |