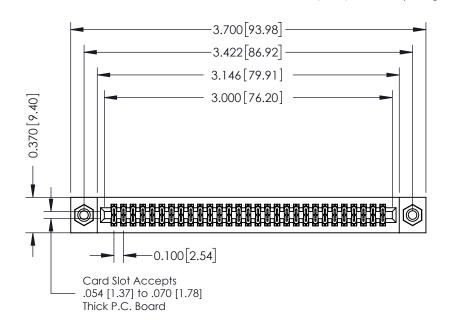

## **See Accompanying Pages for:**

- **Contact Bend Details**
- **Mounting Options**

342 / 392 Card Edge Connector Part Number: 392-058-542-208

YOUR CONNECTION TO QUALITY & SERVICE

| ACAD REFERENCE NO. 342 ENG MASTER |                  |  |  |
|-----------------------------------|------------------|--|--|
| DRAWN: J.LEE                      | DATE: OCT. 06/09 |  |  |
| CHECKED:                          | DATE:            |  |  |
| SCALE: NTS                        | SHEET 1 OF 3     |  |  |
| DRAWING NUMBER                    | ISSUE            |  |  |