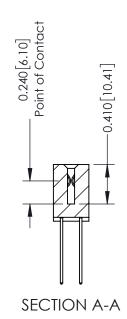

## **Contact Detail**

542-Wire Wrap .025 Sq.(0.64 Sq.) - Tail LG=.655(16.64) .100 [2.54] Contact Spacing x .200 [5.08] Row Spacing