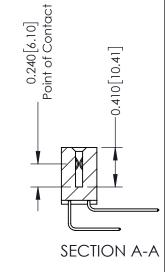

**Mounting Option** 08-#4-40 Unified Threaded Inserts **Contact Detail** 

558-90 Degree Bend (Code 541 Contacts) .100 [2.54] Contact Spacing x .200 [5.08] Row Spacing