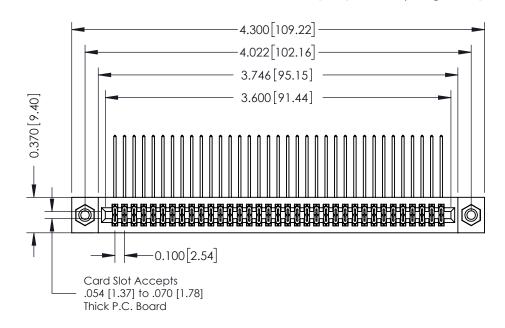

## **See Accompanying Pages for:**

- **Contact Bend Details**
- **Mounting Options**

342 / 392 Card Edge Connector Part Number: 392-070-558-208

YOUR CONNECTION TO QUALITY & SERVICE

CANADA

342 ENG MASTER J.LEE DATE: OCT. 06/09 SHEET 1 OF 3

342 Assembly

THIS IS A C.A.D. GENERATED DRAWING DO NOT MAKE MANUAL REVISIONS TO MASTER. ISSUE NUMBER

ORIGINAL

1

| 342 / 392 Series Card Edge Connector<br>Contact Bend Detail |                                                                                                                                                                                                  | ACAD REFERENCE NO. 342 ENG MASTER |             |                  |        |
|-------------------------------------------------------------|--------------------------------------------------------------------------------------------------------------------------------------------------------------------------------------------------|-----------------------------------|-------------|------------------|--------|
|                                                             |                                                                                                                                                                                                  | DRAWN:                            | J.LEE       | DATE: OCT. 06/09 |        |
|                                                             |                                                                                                                                                                                                  | CHECKED:                          |             | DATE:            |        |
| TORONTO, ONTARIO                                            | THESE DRAWINGS AND SPECIFICATIONS ARE THE PROPERTY OF EDAC INC. AND SHALL NOT BE REPRODUCED, OR COPIED OR USED AS THE BASIS FOR THE MANUFACTURE OR SALE OF APPARATUS WITHOUT WRITTEN PERMISSION. | SCALE:                            | NTS         | SHEET :          | 2 OF 3 |
|                                                             |                                                                                                                                                                                                  | DRAWING                           | NUMBER      |                  | ISSUE  |
| YOUR CONNECTION TO QUALITY & SERVICE                        |                                                                                                                                                                                                  | 3                                 | 42 Assembly |                  | 1      |