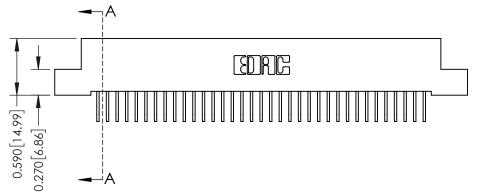

342 Assembly

THIS IS A C.A.D. GENERATED DRAWING DO NOT MAKE MANUAL REVISIONS TO MASTER. ISSUE NUMBER

ORIGINAL

1

| 342 / 392 Series Card Edge Connector<br>Contact Bend Detail |                                                                                                                                                                                                  | ACAD REFERENCE NO. 342 ENG MASTER |             |                  |        |
|-------------------------------------------------------------|--------------------------------------------------------------------------------------------------------------------------------------------------------------------------------------------------|-----------------------------------|-------------|------------------|--------|
|                                                             |                                                                                                                                                                                                  | DRAWN:                            | J.LEE       | DATE: OCT. 06/09 |        |
|                                                             |                                                                                                                                                                                                  | CHECKED:                          |             | DATE:            |        |
| TORONTO, ONTARIO                                            | THESE DRAWINGS AND SPECIFICATIONS ARE THE PROPERTY OF EDAC INC. AND SHALL NOT BE REPRODUCED, OR COPIED OR USED AS THE BASIS FOR THE MANUFACTURE OR SALE OF APPARATUS WITHOUT WRITTEN PERMISSION. | SCALE:                            | NTS         | SHEET :          | 2 OF 3 |
|                                                             |                                                                                                                                                                                                  | DRAWING                           | NUMBER      |                  | ISSUE  |
| YOUR CONNECTION TO QUALITY & SERVICE                        |                                                                                                                                                                                                  | 3                                 | 42 Assembly |                  | 1      |