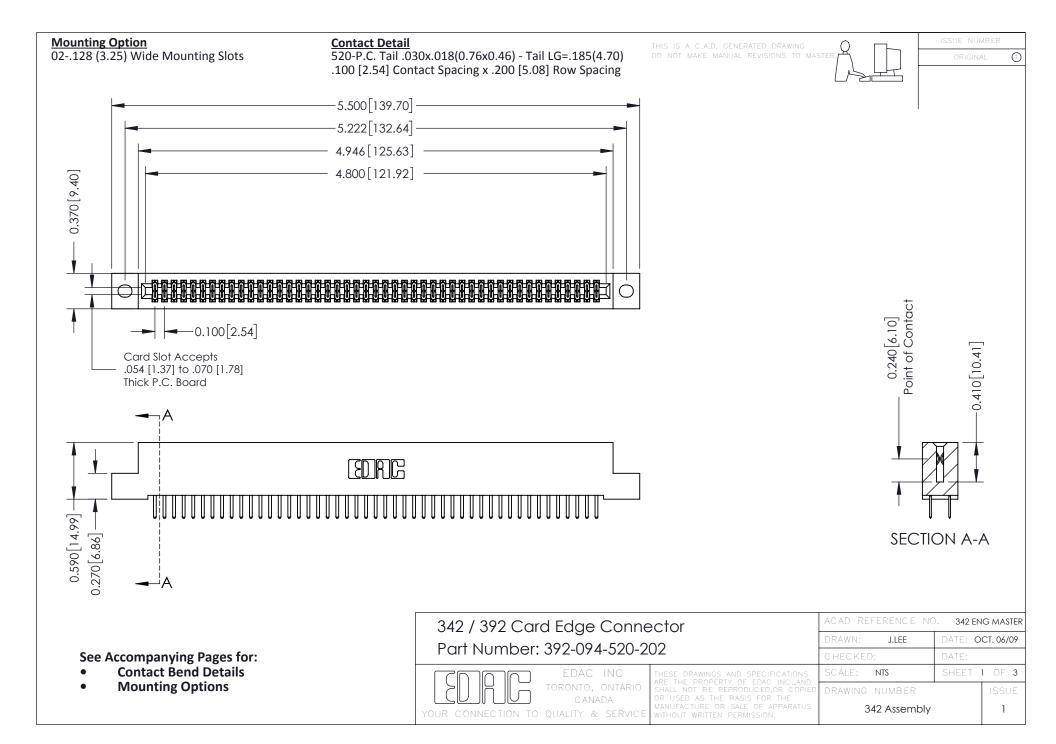

THIS IS A C.A.D. GENERATED DRAWING DO NOT MAKE MANUAL REVISIONS TO MASTER. ISSUE NUMBER

ORIGINAL

1



| 342 / 392 Series Card Edge Connector<br>Contact Bend Detail |                                                                                                                                                                                                  | ACAD REFERENCE NO. 342 ENG MASTER |             |                  |        |
|-------------------------------------------------------------|--------------------------------------------------------------------------------------------------------------------------------------------------------------------------------------------------|-----------------------------------|-------------|------------------|--------|
|