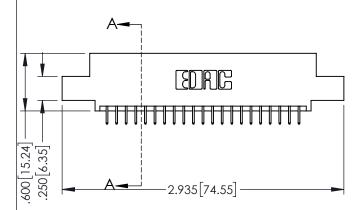

| .330[8.38] CARD SLOT<br>—.160[4.06] POINT OF CONTACT |
|------------------------------------------------------|
|------------------------------------------------------|

**SECTION A-A** 

.107 [2.72] .082 [2.08] .157 [4] .232 [5.89] .125(3.18) to .210(5.33) .125(3.18) to .210(5.33) Outside Tails Outside Tails .045(1.14) to .060(1.52) .045(1.14) to .060(1.52) Between Tails Between Tails **Contact Code 555 Contact Code 556** 