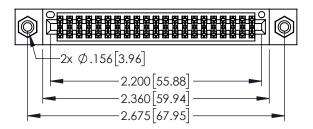

<u>Contact Dimensions:</u>
525-P.C. Tail .018 Sq.(0.46 Sq.) - Tail LG=.150(3.81)
.100 (2.54) Contact Spacing x .200 (5.08) Row Spacing

1

345/395 SERIES CARD EDGE CONNECTOR PART NUMBER: 395-042-525-508

YOUR CONNECTION TO QUALITY & SERVICE

|   | CHECKED:       | DATE:   |       |
|---|----------------|---------|-------|
|   | SCALE: 1:1     | SHEET 1 | OF 2  |
| D | DRAWING NUMBER |         | ISSUE |
|   | 345-ENG-MASTER | 1       |       |
|   |                |         |       |

ACAD REFERENCE NO. 345-ENG-MASTER

DRAWN: R.STA.MONICA DATE:MAY.16/2017

INSULATOR MATERIAL: THERMOPLASTIC PBT BLACK, UL 94V-0 CONTACT MATERIAL COPPER TIN ALLOY

| • | CONTACT MATERIAL, COLLER TIN ALLOT                    |
|---|-------------------------------------------------------|
| • | CONTACT PLATING: GOLD ON THE MATING AREA, TIN PLATING |
|   | ON THE CONTACT TAILS, NICKEL UNDERPLATE               |
|   |                                                       |