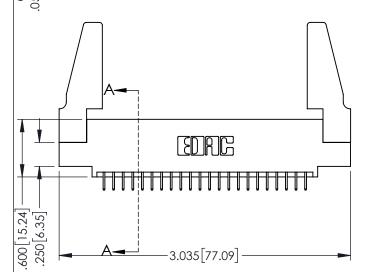

|   | DRAWN: I       | r.sta.monic <i>a</i> | DATE:MA | AY.16/2017 |
|---|----------------|----------------------|---------|------------|
|   | CHECKED        | ):                   | DATE:   |            |
|   | SCALE:         | 1:1                  | SHEET   | 1 OF 2     |
| ) | DRAWING        | NUMBER               |         | ISSUE      |
|   | 345-ENG-MASTER |                      |         | 1          |

ACAD REFERENCE NO. 345-ENG-MASTER

INSULATOR MATERIAL: THERMOPLASTIC PBT BLACK, UL 94V-0 CONTACT MATERIAL; COPPER TIN ALLOY

CONTACT PLATING: GOLD ON THE MATING AREA, TIN PLATING ON THE CONTACT TAILS, NICKEL UNDERPLATE