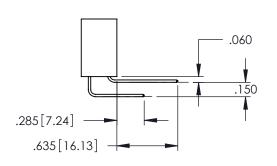

.160[4.06] POINT OF CONTACT CARD SLOT .330[8.38]

**SECTION A-A** 

.107 [2.72] .082 [2.08] .157 [4] .232 [5.89] .125(3.18) to .210(5.33) .125(3.18) to .210(5.33) Outside Tails Outside Tails .045(1.14) to .060(1.52) .045(1.14) to .060(1.52) Between Tails Between Tails **Contact Code 555 Contact Code 556** 

**Contact Code 558** 

**Contact Code 559** 

Contact Code 560

INSULATOR MATERIAL: THERMOPLASTIC POLYESTER, UL 94V-0 DAP MATERIAL AVAILABLE UPON REQUEST

CONTACT MATERIAL; COPPER ALLOY CONTACT PLATING: GOLD ON THE MATING AREA, TIN PLATING ON THE CONTACT TAILS, NICKEL UNDERPLATE

345/395 SERIES CARD EDGE CONNECTOR CONTACT CODE 555,556,558,559,560 DIMENSIONS

YOUR CONNECTION TO QUALITY & SERVICE

|   | ACAD REFERENCE NO. 345-ENG-MASTER |                  |  |  |  |
|---|-----------------------------------|------------------|--|--|--|
|   | DRAWN: R.STA.MONICA               | DATE:MAY.16/2017 |  |  |  |
|   | CHECKED:                          | DATE:            |  |  |  |
|   | SCALE: 1:1                        | SHEET 2 OF 2     |  |  |  |
| D | DRAWING NUMBER                    | ISSUE            |  |  |  |