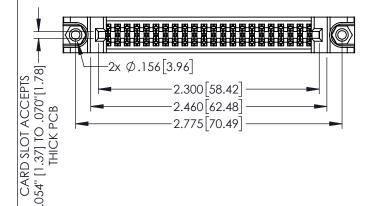

<u>Contact Dimensions:</u>
525-P.C. Tail .018 Sq.(0.46 Sq.) - Tail LG=.150(3.81)
.100 (2.54) Contact Spacing x .200 (5.08) Row Spacing

1

345/395 SERIES CARD EDGE CONNECTOR PART NUMBER: 395-044-525-588

YOUR CONNECTION TO QUALITY & SERVICE

|   | DRAWN: I       | r.sta.monic <i>a</i> | DATE:MA | AY.16/2017 |
|---|----------------|----------------------|---------|------------|
|   | CHECKED        | ):                   | DATE:   |            |
|   | SCALE:         | 1:1                  | SHEET   | 1 OF 2     |
| ) | DRAWING        | NUMBER               |         | ISSUE      |
|   | 345-ENG-MASTER |                      |         | 1          |

ACAD REFERENCE NO. 345-ENG-MASTER

INSULATOR MATERIAL: THERMOPLASTIC PBT BLACK, UL 94V-0 CONTACT MATERIAL; COPPER TIN ALLOY

CONTACT PLATING: GOLD ON THE MATING AREA, TIN PLATING ON THE CONTACT TAILS, NICKEL UNDERPLATE