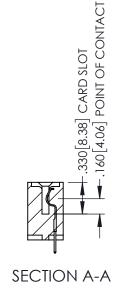

1

ORIGINAL

INSULATOR MATERIAL: THERMOPLASTIC PBT BLACK, UL 94V-0

 CONTACT MATERIAL; COPPER TIN ALLOY
 CONTACT PLATING: GOLD ON THE MATING AREA, TIN PLATING ON THE CONTACT TAILS, NICKEL UNDERPLATE

| 345/395 SERIES CARD EDGE CONNECTOR |
|------------------------------------|
| PART NUMBER: 395-051-525-104       |