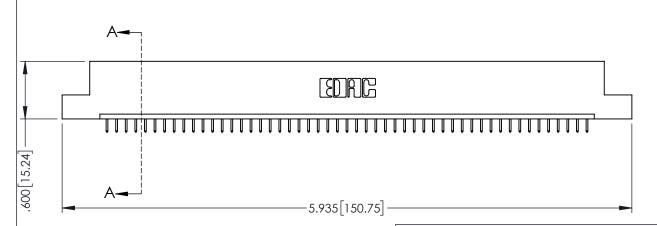

1

ORIGINAL

INSULATOR MATERIAL: THERMOPLASTIC PBT BLACK, UL 94V-0

 CONTACT MATERIAL; COPPER TIN ALLOY
 CONTACT PLATING: GOLD ON THE MATING AREA, TIN PLATING ON THE CONTACT TAILS, NICKEL UNDERPLATE

| 345/395 SERIES CARD EDGE CONNECTOR |
|------------------------------------|
| PART NUMBER: 395-051-525-104       |