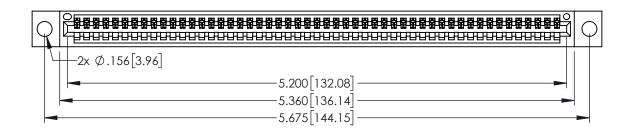

<u>Contact Dimensions:</u>
525-P.C. Tail .018 Sq.(0.46 Sq.) - Tail LG=.150(3.81)
.100 (2.54) Contact Spacing x .200 (5.08) Row Spacing

THIS IS A C.A.D. GENERATED DRAWING
DO NOT MAKE MANUAL REVISIONS TO MAS