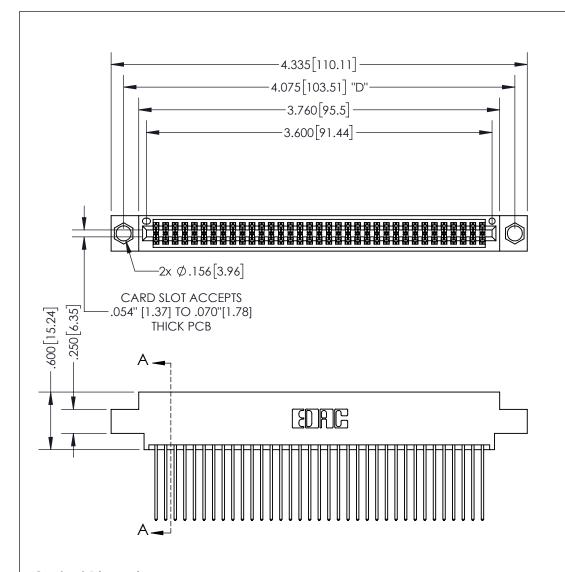

THIS IS A C.A.D. GENERATED DRAWING DO NOT MAKE MANUAL REVISIONS TO MASTER.

ISSUE NUMBER

ORIGINAL

.160 4.06 POINT OF CONTACT .330[8.38] -.370[9.4] **CARD SLOT** .150 [3.81]

SECTION A-A

<u>Contact Dimensions:</u> 541-Wire Wrap .025 Sq.(0.64 Sq.) - Tail LG=.750(19.05) .100 (2.54) Contact Spacing x .200 (5.08) Row Spacing

INSULATOR MATERIAL: THERMOPLASTIC PBT, UL 94V-0 CONTACT MATERIAL; COPPER TIN ALLOY CONTACT PLATING: GOLD ON THE MATING AREA, TIN PLATING ON THE CONTACT TAILS, NICKEL UNDERPLATE

345/395 SERIES CARD EDGE CONNECTOR PART NUMBER: 395-070-541-804