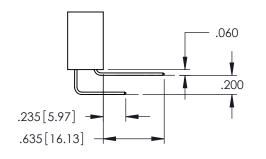

INSULATOR MATERIAL: THERMOPLASTIC PBT BLACK, UL 94V-0

CONTACT MATERIAL; COPPER TIN ALLOY CONTACT PLATING: GOLD ON THE MATING AREA, TIN PLATING

ON THE CONTACT TAILS, NICKEL UNDERPLATE

**Contact Code 558** 