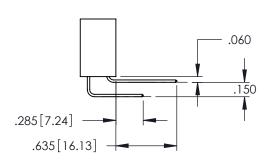

Contact Code 559

Contact Code 560

INSULATOR MATERIAL: THERMOPLASTIC POLYESTER, UL 94V-0

DAP MATERIAL AVAILABLE UPON REQUEST

CONTACT MATERIAL; COPPER ALLOY

CONTACT PLATING: GOLD ON THE MATING AREA, TIN PLATING ON THE CONTACT TAILS, NICKEL UNDERPLATE