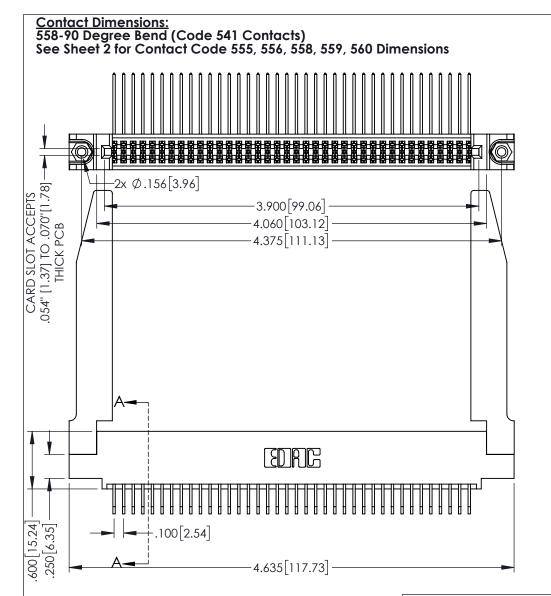

1

60[4.06] POINT OF CONTACT 330[8.38] CARD SLOT 200 [5.08] SECTION A-A

345-ENG-MASTER

345/395 SERIES CARD EDGE CONNECTOR PART NUMBER: 395-076-558-578

YOUR CONNECTION TO QUALITY & SERVICE

DRAWN: R.STA.MONICA DATE:MAY.16/2017 1:1 SHEET 1 OF 2 345-ENG-MASTER